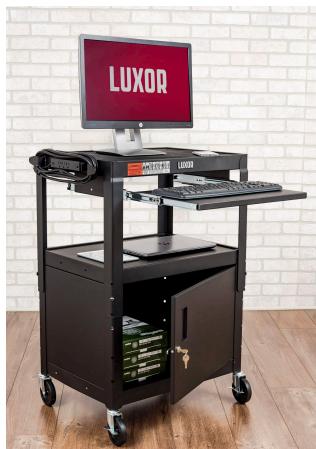

# ADJUSTABLE-HEIGHT STEEL AV CART WITH LOCKING CABINET AND PULLOUT KEYBOARD TRAY

**AVJ42KBC** 

Luxor's industry-leading multipurpose utility cart with locking cabinet and pullout keyboard tray will secure, store, power, and transport your valuable electronic equipment, while also providing the perfect platform for a mobile computer work station. The steel construction and robotically-welded shelves ensure long-lasting durability in tough environments. A sturdy key lock helps keep contents safe from theft and loss. The integrated pullout keyboard tray will easily support a laptop computer, or a standard keyboard and mouse (while placing your CPU and monitor on the cart). Textured mats and retaining lips keep shelf contents securely in place while the adjustable top shelf can be set from 24" to 42" high and features an integrated three-outlet power strip with a built-in cord wrap. This mobile cart is also easy to maneuver and can be quickly stabilized thanks to four 4" full-swivel casters, two with locking brakes.

## 24" x 18" ADJUSTABLE-HEIGHT STEEL AV CART WITH LOCKING CABINET AND PULLOUT KEYBOARD TRAY

Luxor's multipurpose utility cart will secure, store, power, and transport your valuable electronic equipment, while also providing the perfect platform for a mobile computer work station.