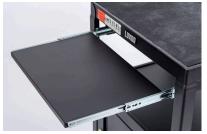

# ADJUSTABLE-HEIGHT STEEL AV CART WITH LOCKING CABINET AND PULLOUT KEYBOARD TRAY

**AVJ42KBC** 

Luxor's industry-leading multipurpose utility cart with locking cabinet and pullout keyboard tray will secure, store, power, and transport your valuable electronic equipment, while also providing the perfect platform for a mobile computer work station. The steel construction and robotically-welded shelves ensure long-lasting durability in tough environments. A sturdy key lock helps keep contents safe from theft and loss. The integrated pullout keyboard tray will easily support a laptop computer, or a standard keyboard and mouse (while placing your CPU and monitor on the cart). Textured mats and retaining lips keep shelf contents securely in place while the adjustable top shelf can be set from 24" to 42" high and features an integrated three-outlet power strip with a built-in cord wrap. This mobile cart is also easy to maneuver and can be quickly stabilized thanks to four 4" full-swivel casters, two with locking brakes.

### **Dimensions:**

- Total dimensions:
   24" W x 18" D x 24" to 42" H (in 2" increments)
- Cabinet interior dimensions: 24" W x 17.5" D x 16.625" H
- Keyboard tray dimensions: 18.75" W x 11.75" D
- · Cord length: 15'