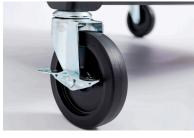

# ADJUSTABLE-HEIGHT STEEL AV CART WITH LOCKING CABINET AND PULLOUT KEYBOARD TRAY

**AVJ42KBC** 

Luxor's industry-leading multipurpose utility cart with locking cabinet and pullout keyboard tray will secure, store, power, and transport your valuable electronic equipment, while also providing the perfect platform for a mobile computer work station. The steel construction and robotically-welded shelves ensure long-lasting durability in tough environments. A sturdy key lock helps keep contents safe from theft and loss. The integrated pullout keyboard tray will easily support a laptop computer, or a standard keyboard and mouse (while placing your CPU and monitor on the cart). Textured mats and retaining lips keep shelf contents securely in place while the adjustable top shelf can be set from 24" to 42" high and features an integrated three-outlet power strip with a built-in cord wrap. This mobile cart is also easy to maneuver and can be quickly stabilized thanks to four 4" full-swivel casters, two with locking brakes.