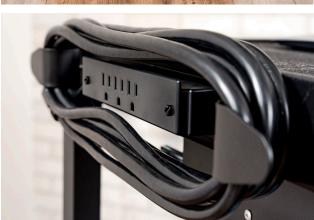

# ADJUSTABLE-HEIGHT STEEL AV CART WITH LOCKING CABINET AND PULLOUT KEYBOARD TRAY

**AVJ42KBC** 

Luxor's industry-leading multipurpose utility cart with locking cabinet and pullout keyboard tray will secure, store, power, and transport your valuable electronic equipment, while also providing the perfect platform for a mobile computer work station. The steel construction and robotically-welded shelves ensure long-lasting durability in tough environments. A sturdy key lock helps keep contents safe from theft and loss. The integrated pullout keyboard tray will easily support a laptop computer, or a standard keyboard and mouse (while placing your CPU and monitor on the cart). Textured mats and retaining lips keep shelf contents securely in place while the adjustable top shelf can be set from 24" to 42" high and features an integrated three-outlet power strip with a built-in cord wrap. This mobile cart is also easy to maneuver and can be quickly stabilized thanks to four 4" full-swivel casters, two with locking brakes.