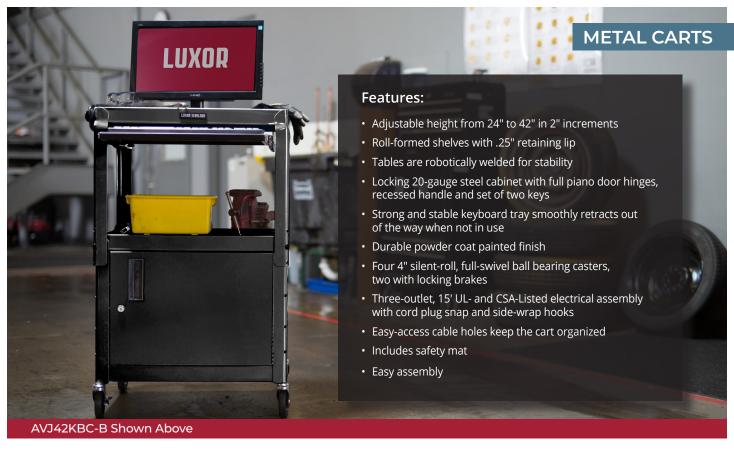

# ADJUSTABLE-HEIGHT STEEL AV CART WITH LOCKING CABINET AND PULLOUT KEYBOARD TRAY

**AVJ42KBC** 

Luxor's industry-leading multipurpose utility cart with locking cabinet and pullout keyboard tray will secure, store, power, and transport your valuable electronic equipment, while also providing the perfect platform for a mobile computer work station. The steel construction and robotically-welded shelves ensure long-lasting durability in tough environments. A sturdy key lock helps keep contents safe from theft and loss. The integrated pullout keyboard tray will easily support a laptop computer, or a standard keyboard and mouse (while placing your CPU and monitor on the cart). Textured mats and retaining lips keep shelf contents securely in place while the adjustable top shelf can be set from 24" to 42" high and features an integrated three-outlet power strip with a built-in cord wrap. This mobile cart is also easy to maneuver and can be quickly stabilized thanks to four 4" full-swivel casters, two with locking brakes.

### **Dimensions:**

- Total dimensions:
   24" W x 18" D x 24" to 42" H (in 2" increments)
- Cabinet interior dimensions: 24" W x 17.5" D x 16.625" H
- Keyboard tray dimensions: 18.75" W x 11.75" D
- · Cord length: 15'