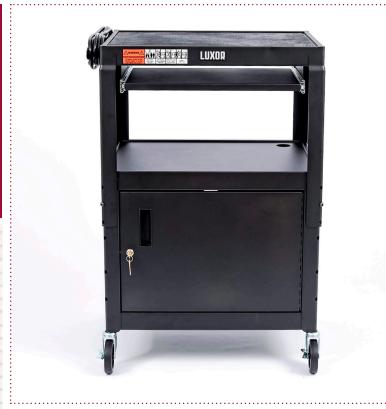

# ADJUSTABLE-HEIGHT STEEL AV CART WITH LOCKING CABINET AND PULLOUT KEYBOARD TRAY

**AVJ42KBC** 

Luxor's industry-leading multipurpose utility cart with locking cabinet and pullout keyboard tray will secure, store, power, and transport your valuable electronic equipment, while also providing the perfect platform for a mobile computer work station. The steel construction and robotically-welded shelves ensure long-lasting durability in tough environments. A sturdy key lock helps keep contents safe from theft and loss. The integrated pullout keyboard tray will easily support a laptop computer, or a standard keyboard and mouse (while placing your CPU and monitor on the cart). Textured mats and retaining lips keep shelf contents securely in place while the adjustable top shelf can be set from 24" to 42" high and features an integrated three-outlet power strip with a built-in cord wrap. This mobile cart is also easy to maneuver and can be quickly stabilized thanks to four 4" full-swivel casters, two with locking brakes.

## 24" x 18" ADJUSTABLE-HEIGHT STEEL AV CART WITH LOCKING CABINET AND PULLOUT KEYBOARD TRAY

Luxor's multipurpose utility cart will secure, store, power, and transport your valuable electronic equipment, while also providing the perfect platform for a mobile computer work station.