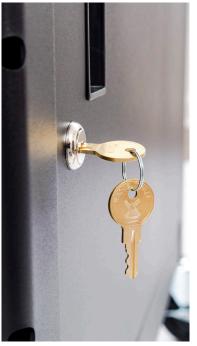

# ADJUSTABLE-HEIGHT STEEL AV CART WITH LOCKING CABINET AND PULLOUT KEYBOARD TRAY

**AVJ42KBC** 

Luxor's industry-leading multipurpose utility cart with locking cabinet and pullout keyboard tray will secure, store, power, and transport your valuable electronic equipment, while also providing the perfect platform for a mobile computer work station. The steel construction and robotically-welded shelves ensure long-lasting durability in tough environments. A sturdy key lock helps keep contents safe from theft and loss. The integrated pullout keyboard tray will easily support a laptop computer, or a standard keyboard and mouse (while placing your CPU and monitor on the cart). Textured mats and retaining lips keep shelf contents securely in place while the adjustable top shelf can be set from 24" to 42" high and features an integrated three-outlet power strip with a built-in cord wrap. This mobile cart is also easy to maneuver and can be quickly stabilized thanks to four 4" full-swivel casters, two with locking brakes.