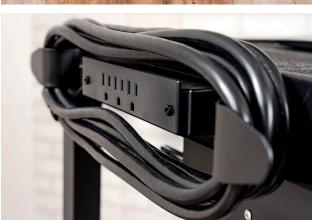

## ADJUSTABLE-HEIGHT STEEL AV CART WITH LOCKING CABINET AND PULLOUT KEYBOARD TRAY

**AVJ42KBC** 

Luxor's industry-leading multipurpose utility cart with locking cabinet and pullout keyboard tray will secure, store, power, and transport your valuable electronic equipment, while also providing the perfect platform for a mobile computer work station. The steel construction and robotically-welded shelves ensure long-lasting durability in tough environments. A sturdy key lock helps keep contents safe from theft and loss. The integrated pullout keyboard tray will easily support a laptop computer, or a standard keyboard and mouse (while placing your CPU and monitor on the cart). Textured mats and retaining lips keep shelf contents securely in place while the adjustable top shelf can be set from 24" to 42" high and features an integrated three-outlet power strip with a built-in cord wrap. This mobile cart is also easy to maneuver and can be quickly stabilized thanks to four 4" full-swivel casters, two with locking brakes.

#### **Dimensions:**

- Total dimensions:
  24" W x 18" D x 24" to 42" H (in 2" increments)
- Cabinet interior dimensions: 24" W x 17.5" D x 16.625" H
- Keyboard tray dimensions: 18.75" W x 11.75" D
- · Cord length: 15'