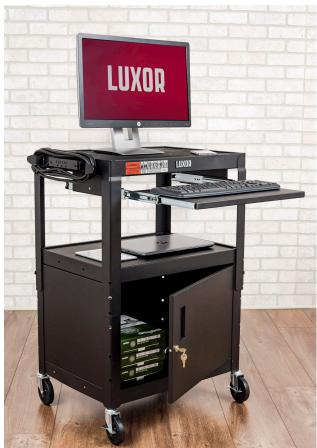

## ADJUSTABLE-HEIGHT STEEL AV CART WITH LOCKING CABINET AND PULLOUT KEYBOARD TRAY

**AVJ42KBC** 

Luxor's industry-leading multipurpose utility cart with locking cabinet and pullout keyboard tray will secure, store, power, and transport your valuable electronic equipment, while also providing the perfect platform for a mobile computer work station. The steel construction and robotically-welded shelves ensure long-lasting durability in tough environments. A sturdy key lock helps keep contents safe from theft and loss. The integrated pullout keyboard tray will easily support a laptop computer, or a standard keyboard and mouse (while placing your CPU and monitor on the cart). Textured mats and retaining lips keep shelf contents securely in place while the adjustable top shelf can be set from 24" to 42" high and features an integrated three-outlet power strip with a built-in cord wrap. This mobile cart is also easy to maneuver and can be quickly stabilized thanks to four 4" full-swivel casters, two with locking brakes.

### 24" x 18" ADJUSTABLE-HEIGHT STEEL AV CART WITH LOCKING CABINET AND PULLOUT KEYBOARD TRAY

Luxor's multipurpose utility cart will secure, store, power, and transport your valuable electronic equipment, while also providing the perfect platform for a mobile computer work station.