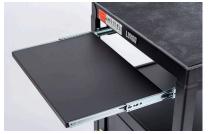

## ADJUSTABLE-HEIGHT STEEL AV CART WITH LOCKING CABINET AND PULLOUT KEYBOARD TRAY

**AVJ42KBC** 

Luxor's industry-leading multipurpose utility cart with locking cabinet and pullout keyboard tray will secure, store, power, and transport your valuable electronic equipment, while also providing the perfect platform for a mobile computer work station. The steel construction and robotically-welded shelves ensure long-lasting durability in tough environments. A sturdy key lock helps keep contents safe from theft and loss. The integrated pullout keyboard tray will easily support a laptop computer, or a standard keyboard and mouse (while placing your CPU and monitor on the cart). Textured mats and retaining lips keep shelf contents securely in place while the adjustable top shelf can be set from 24" to 42" high and features an integrated three-outlet power strip with a built-in cord wrap. This mobile cart is also easy to maneuver and can be quickly stabilized thanks to four 4" full-swivel casters, two with locking brakes.

#### **Dimensions:**

- Total dimensions:
  24" W x 18" D x 24" to 42" H (in 2" increments)
- Cabinet interior dimensions: 24" W x 17.5" D x 16.625" H
- Keyboard tray dimensions: 18.75" W x 11.75" D
- · Cord length: 15'