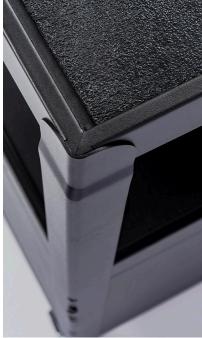

## ADJUSTABLE-HEIGHT STEEL AV CART WITH LOCKING CABINET AND PULLOUT KEYBOARD TRAY

**AVJ42KBC** 

Luxor's industry-leading multipurpose utility cart with locking cabinet and pullout keyboard tray will secure, store, power, and transport your valuable electronic equipment, while also providing the perfect platform for a mobile computer work station. The steel construction and robotically-welded shelves ensure long-lasting durability in tough environments. A sturdy key lock helps keep contents safe from theft and loss. The integrated pullout keyboard tray will easily support a laptop computer, or a standard keyboard and mouse (while placing your CPU and monitor on the cart). Textured mats and retaining lips keep shelf contents securely in place while the adjustable top shelf can be set from 24" to 42" high and features an integrated three-outlet power strip with a built-in cord wrap. This mobile cart is also easy to maneuver and can be quickly stabilized thanks to four 4" full-swivel casters, two with locking brakes.