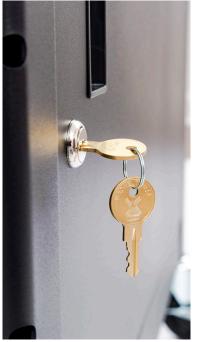

## ADJUSTABLE-HEIGHT STEEL AV CART WITH LOCKING CABINET AND PULLOUT KEYBOARD TRAY

**AVJ42KBC** 

Luxor's industry-leading multipurpose utility cart with locking cabinet and pullout keyboard tray will secure, store, power, and transport your valuable electronic equipment, while also providing the perfect platform for a mobile computer work station. The steel construction and robotically-welded shelves ensure long-lasting durability in tough environments. A sturdy key lock helps keep contents safe from theft and loss. The integrated pullout keyboard tray will easily support a laptop computer, or a standard keyboard and mouse (while placing your CPU and monitor on the cart). Textured mats and retaining lips keep shelf contents securely in place while the adjustable top shelf can be set from 24" to 42" high and features an integrated three-outlet power strip with a built-in cord wrap. This mobile cart is also easy to maneuver and can be quickly stabilized thanks to four 4" full-swivel casters, two with locking brakes.