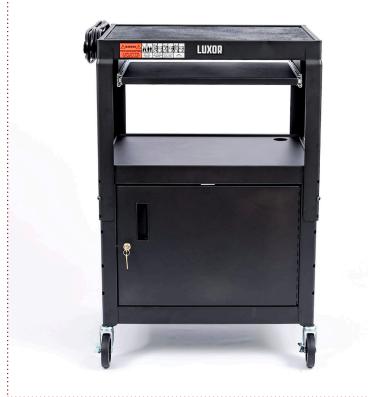

# Luxor Adjustable Height Blue Steel A/V Cart with Pullout Keyboard Tray and Cabinet

## ADJUSTABLE-HEIGHT STEEL AV CART WITH LOCKING CABINET AND PULLOUT KEYBOARD TRAY

**AVJ42KBC** 

Luxor's industry-leading multipurpose utility cart with locking cabinet and pullout keyboard tray will secure, store, power, and transport your valuable electronic equipment, while also providing the perfect platform for a mobile computer work station. The steel construction and robotically-welded shelves ensure long-lasting durability in tough environments. A sturdy key lock helps keep contents safe from theft and loss. The integrated pullout keyboard tray will easily support a laptop computer, or a standard keyboard and mouse (while placing your CPU and monitor on the cart). Textured mats and retaining lips keep shelf contents securely in place while the adjustable top shelf can be set from 24" to 42" high and features an integrated three-outlet power strip with a built-in cord wrap. This mobile cart is also easy to maneuver and can be quickly stabilized thanks to four 4" full-swivel casters, two with locking brakes.

### 24" x 18" ADJUSTABLE-HEIGHT STEEL AV CART WITH LOCKING CABINET AND PULLOUT KEYBOARD TRAY

Luxor's multipurpose utility cart will secure, store, power, and transport your valuable electronic equipment, while also providing the perfect platform for a mobile computer work station.