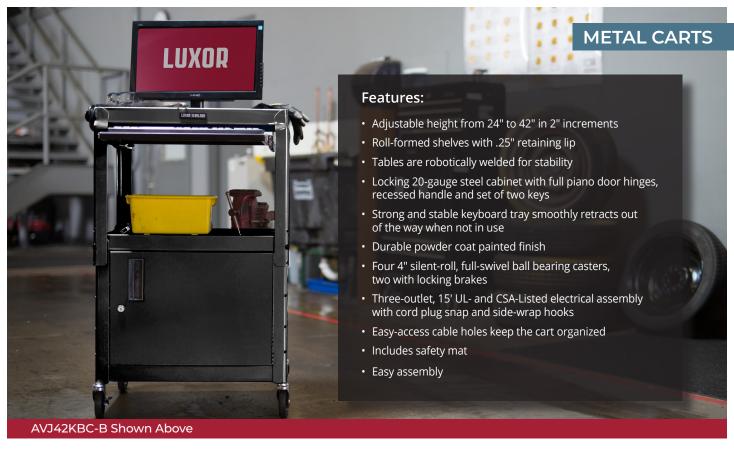

## ADJUSTABLE-HEIGHT STEEL AV CART WITH LOCKING CABINET AND PULLOUT KEYBOARD TRAY

**AVJ42KBC** 

Luxor's industry-leading multipurpose utility cart with locking cabinet and pullout keyboard tray will secure, store, power, and transport your valuable electronic equipment, while also providing the perfect platform for a mobile computer work station. The steel construction and robotically-welded shelves ensure long-lasting durability in tough environments. A sturdy key lock helps keep contents safe from theft and loss. The integrated pullout keyboard tray will easily support a laptop computer, or a standard keyboard and mouse (while placing your CPU and monitor on the cart). Textured mats and retaining lips keep shelf contents securely in place while the adjustable top shelf can be set from 24" to 42" high and features an integrated three-outlet power strip with a built-in cord wrap. This mobile cart is also easy to maneuver and can be quickly stabilized thanks to four 4" full-swivel casters, two with locking brakes.

#### **Dimensions:**

- Total dimensions:
  24" W x 18" D x 24" to 42" H (in 2" increments)
- Cabinet interior dimensions: 24" W x 17.5" D x 16.625" H
- Keyboard tray dimensions: 18.75" W x 11.75" D
- · Cord length: 15'