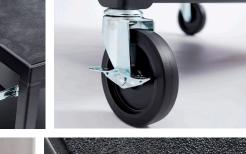

## ADJUSTABLE-HEIGHT STEEL AV CART WITH LOCKING CABINET AND PULLOUT KEYBOARD TRAY

**AVJ42KBC** 

Luxor's industry-leading multipurpose utility cart with locking cabinet and pullout keyboard tray will secure, store, power, and transport your valuable electronic equipment, while also providing the perfect platform for a mobile computer work station. The steel construction and robotically-welded shelves ensure long-lasting durability in tough environments. A sturdy key lock helps keep contents safe from theft and loss. The integrated pullout keyboard tray will easily support a laptop computer, or a standard keyboard and mouse (while placing your CPU and monitor on the cart). Textured mats and retaining lips keep shelf contents securely in place while the adjustable top shelf can be set from 24" to 42" high and features an integrated three-outlet power strip with a built-in cord wrap. This mobile cart is also easy to maneuver and can be quickly stabilized thanks to four 4" full-swivel casters, two with locking brakes.