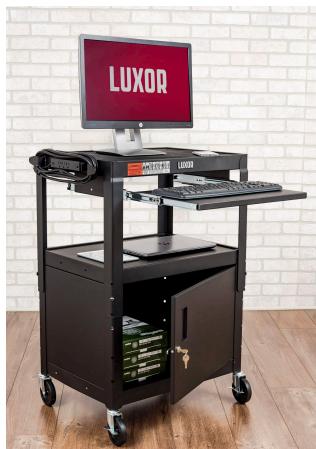

## ADJUSTABLE-HEIGHT STEEL AV CART WITH LOCKING CABINET AND PULLOUT KEYBOARD TRAY

**AVJ42KBC** 

Luxor's industry-leading multipurpose utility cart with locking cabinet and pullout keyboard tray will secure, store, power, and transport your valuable electronic equipment, while also providing the perfect platform for a mobile computer work station. The steel construction and robotically-welded shelves ensure long-lasting durability in tough environments. A sturdy key lock helps keep contents safe from theft and loss. The integrated pullout keyboard tray will easily support a laptop computer, or a standard keyboard and mouse (while placing your CPU and monitor on the cart). Textured mats and retaining lips keep shelf contents securely in place while the adjustable top shelf can be set from 24" to 42" high and features an integrated three-outlet power strip with a built-in cord wrap. This mobile cart is also easy to maneuver and can be quickly stabilized thanks to four 4" full-swivel casters, two with locking brakes.

### 24" x 18" ADJUSTABLE-HEIGHT STEEL AV CART WITH LOCKING CABINET AND PULLOUT KEYBOARD TRAY

Luxor's multipurpose utility cart will secure, store, power, and transport your valuable electronic equipment, while also providing the perfect platform for a mobile computer work station.