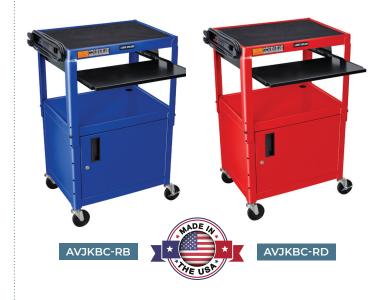

# Luxor Adjustable Height Red Steel A/V Cart with Pullout Keyboard Tray and Cabinet

### 24" x 18" ADJUSTABLE-HEIGHT STEEL AV CART WITH LOCKING CABINET AND PULLOUT KEYBOARD TRAY

Luxor's multipurpose utility cart will secure, store, power, and transport your valuable electronic equipment, while also providing the perfect platform for a mobile computer work station.