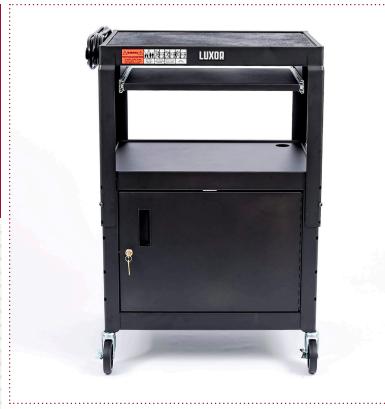

# Luxor Adjustable Height Red Steel A/V Cart with Pullout Keyboard Tray and Cabinet

## ADJUSTABLE-HEIGHT STEEL AV CART WITH LOCKING CABINET AND PULLOUT KEYBOARD TRAY

**AVJ42KBC** 

Luxor's industry-leading multipurpose utility cart with locking cabinet and pullout keyboard tray will secure, store, power, and transport your valuable electronic equipment, while also providing the perfect platform for a mobile computer work station. The steel construction and robotically-welded shelves ensure long-lasting durability in tough environments. A sturdy key lock helps keep contents safe from theft and loss. The integrated pullout keyboard tray will easily support a laptop computer, or a standard keyboard and mouse (while placing your CPU and monitor on the cart). Textured mats and retaining lips keep shelf contents securely in place while the adjustable top shelf can be set from 24" to 42" high and features an integrated three-outlet power strip with a built-in cord wrap. This mobile cart is also easy to maneuver and can be quickly stabilized thanks to four 4" full-swivel casters, two with locking brakes.

### 24" x 18" ADJUSTABLE-HEIGHT STEEL AV CART WITH LOCKING CABINET AND PULLOUT KEYBOARD TRAY

Luxor's multipurpose utility cart will secure, store, power, and transport your valuable electronic equipment, while also providing the perfect platform for a mobile computer work station.