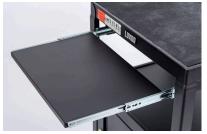

## ADJUSTABLE-HEIGHT STEEL AV CART WITH LOCKING CABINET AND PULLOUT KEYBOARD TRAY

**AVJ42KBC** 

Luxor's industry-leading multipurpose utility cart with locking cabinet and pullout keyboard tray will secure, store, power, and transport your valuable electronic equipment, while also providing the perfect platform for a mobile computer work station. The steel construction and robotically-welded shelves ensure long-lasting durability in tough environments. A sturdy key lock helps keep contents safe from theft and loss. The integrated pullout keyboard tray will easily support a laptop computer, or a standard keyboard and mouse (while placing your CPU and monitor on the cart). Textured mats and retaining lips keep shelf contents securely in place while the adjustable top shelf can be set from 24" to 42" high and features an integrated three-outlet power strip with a built-in cord wrap. This mobile cart is also easy to maneuver and can be quickly stabilized thanks to four 4" full-swivel casters, two with locking brakes.

#### **Dimensions:**

- Total dimensions:
  24" W x 18" D x 24" to 42" H (in 2" increments)
- Cabinet interior dimensions: 24" W x 17.5" D x 16.625" H
- Keyboard tray dimensions: 18.75" W x 11.75" D
- · Cord length: 15'