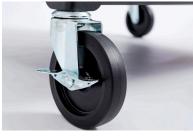

## ADJUSTABLE-HEIGHT STEEL AV CART WITH LOCKING CABINET AND PULLOUT KEYBOARD TRAY

**AVJ42KBC** 

Luxor's industry-leading multipurpose utility cart with locking cabinet and pullout keyboard tray will secure, store, power, and transport your valuable electronic equipment, while also providing the perfect platform for a mobile computer work station. The steel construction and robotically-welded shelves ensure long-lasting durability in tough environments. A sturdy key lock helps keep contents safe from theft and loss. The integrated pullout keyboard tray will easily support a laptop computer, or a standard keyboard and mouse (while placing your CPU and monitor on the cart). Textured mats and retaining lips keep shelf contents securely in place while the adjustable top shelf can be set from 24" to 42" high and features an integrated three-outlet power strip with a built-in cord wrap. This mobile cart is also easy to maneuver and can be quickly stabilized thanks to four 4" full-swivel casters, two with locking brakes.