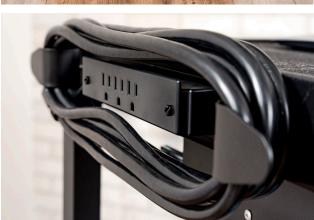

## ADJUSTABLE-HEIGHT STEEL AV CART WITH LOCKING CABINET AND PULLOUT KEYBOARD TRAY

**AVJ42KBC** 

Luxor's industry-leading multipurpose utility cart with locking cabinet and pullout keyboard tray will secure, store, power, and transport your valuable electronic equipment, while also providing the perfect platform for a mobile computer work station. The steel construction and robotically-welded shelves ensure long-lasting durability in tough environments. A sturdy key lock helps keep contents safe from theft and loss. The integrated pullout keyboard tray will easily support a laptop computer, or a standard keyboard and mouse (while placing your CPU and monitor on the cart). Textured mats and retaining lips keep shelf contents securely in place while the adjustable top shelf can be set from 24" to 42" high and features an integrated three-outlet power strip with a built-in cord wrap. This mobile cart is also easy to maneuver and can be quickly stabilized thanks to four 4" full-swivel casters, two with locking brakes.

#### **Dimensions:**

- Total dimensions:
  24" W x 18" D x 24" to 42" H (in 2" increments)
- Cabinet interior dimensions: 24" W x 17.5" D x 16.625" H
- Keyboard tray dimensions: 18.75" W x 11.75" D
- · Cord length: 15'