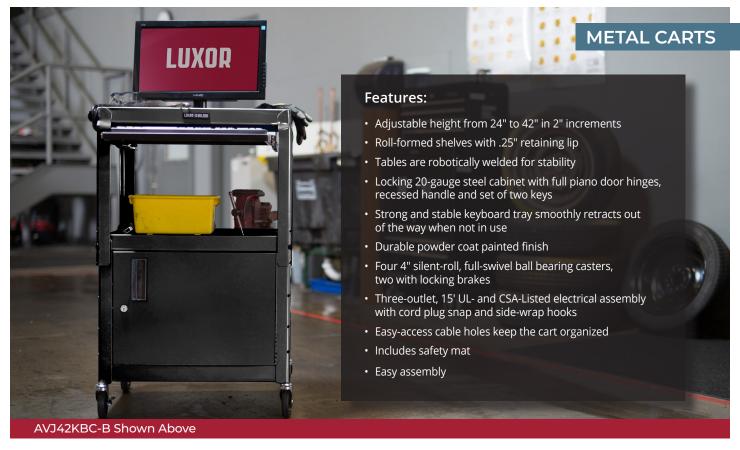

## ADJUSTABLE-HEIGHT STEEL AV CART WITH LOCKING CABINET AND PULLOUT KEYBOARD TRAY

**AVJ42KBC** 

Luxor's industry-leading multipurpose utility cart with locking cabinet and pullout keyboard tray will secure, store, power, and transport your valuable electronic equipment, while also providing the perfect platform for a mobile computer work station. The steel construction and robotically-welded shelves ensure long-lasting durability in tough environments. A sturdy key lock helps keep contents safe from theft and loss. The integrated pullout keyboard tray will easily support a laptop computer, or a standard keyboard and mouse (while placing your CPU and monitor on the cart). Textured mats and retaining lips keep shelf contents securely in place while the adjustable top shelf can be set from 24" to 42" high and features an integrated three-outlet power strip with a built-in cord wrap. This mobile cart is also easy to maneuver and can be quickly stabilized thanks to four 4" full-swivel casters, two with locking brakes.

#### **Dimensions:**

- Total dimensions:
  24" W x 18" D x 24" to 42" H (in 2" increments)
- Cabinet interior dimensions: 24" W x 17.5" D x 16.625" H
- Keyboard tray dimensions: 18.75" W x 11.75" D
- · Cord length: 15'