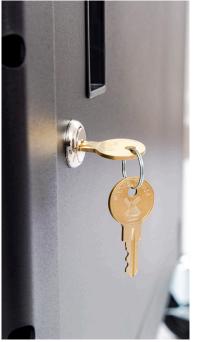

## ADJUSTABLE-HEIGHT STEEL AV CART WITH LOCKING CABINET AND PULLOUT KEYBOARD TRAY

**AVJ42KBC** 

Luxor's industry-leading multipurpose utility cart with locking cabinet and pullout keyboard tray will secure, store, power, and transport your valuable electronic equipment, while also providing the perfect platform for a mobile computer work station. The steel construction and robotically-welded shelves ensure long-lasting durability in tough environments. A sturdy key lock helps keep contents safe from theft and loss. The integrated pullout keyboard tray will easily support a laptop computer, or a standard keyboard and mouse (while placing your CPU and monitor on the cart). Textured mats and retaining lips keep shelf contents securely in place while the adjustable top shelf can be set from 24" to 42" high and features an integrated three-outlet power strip with a built-in cord wrap. This mobile cart is also easy to maneuver and can be quickly stabilized thanks to four 4" full-swivel casters, two with locking brakes.