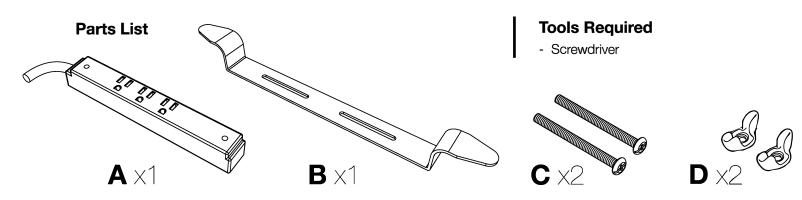

er
- Rubber Mallet
- Pliers or Adjustable Wrench















Position the bottom shelf **B** so that the caster holes are facing up. Insert caster **C** into the caster holes on the bottom of shelf **B**. Use a mallet to set the casters properly.

2

Flip bottom shelf **B** so that it is on its side. Set top shelf **A** so that it overlaps bottom shelf **B**. Align the screw holes so that the top shelf **A** is at the desired height. Insert screw **D** through the aligned screw hole of **A** and **B** and fasten nut **E** with pliers and

of **A** and **B** and fasten nut **E** with pliers and screwdriver. Place Non-slip mat on desired shelf. The cart is now complete.

## LUXOR

INNOVATIVE WORKSPACE PRODUCT SOLUTIONS

### **Electric Assembly Instructions**

Number of outlets may vary.