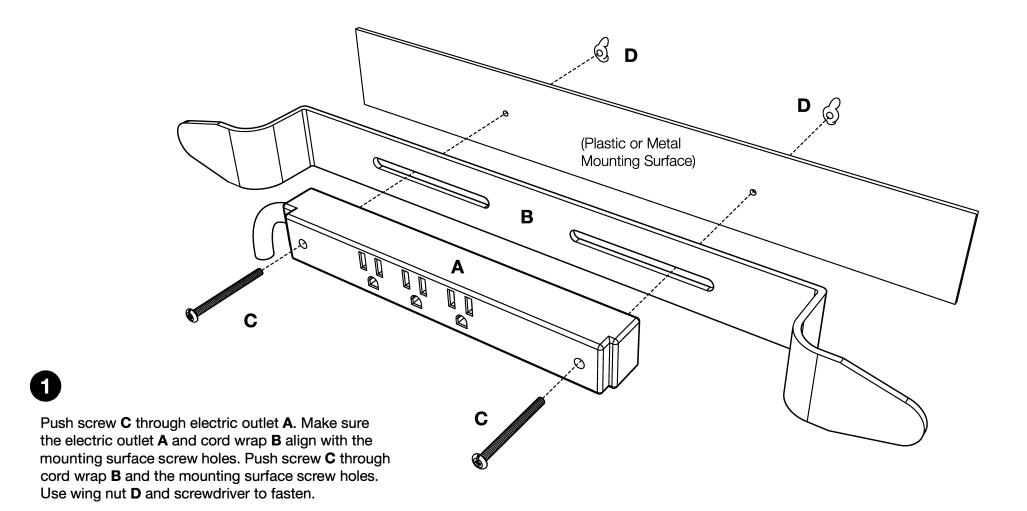

- Rubber Mallet
- Pliers or Adjustable Wrench















Position the bottom shelf **B** so that the caster holes are facing up. Insert caster **C** into the caster holes on the bottom of shelf **B**. Use a mallet to set the casters properly.

2

Flip bottom shelf **B** so that it is on its side. Set top shelf **A** so that it overlaps bottom shelf **B**. Align the screw holes so that the top shelf **A** is at the desired height. Insert screw **D** through the aligned screw hole of **A** and **B** and fasten nut **E** with pliers and

of **A** and **B** and fasten nut **E** with pliers and screwdriver. Place Non-slip mat on desired shelf. The cart is now complete.

## LUXOR

INNOVATIVE WORKSPACE PRODUCT SOLUTIONS

### **Electric Assembly Instructions**

Number of outlets may vary.