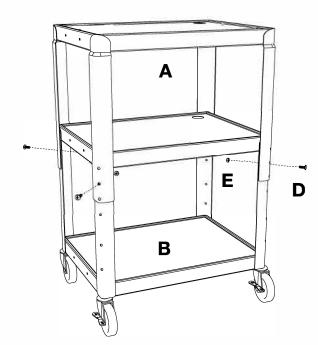

2

Flip bottom shelf **B** so that it is on its side. Set top shelf **A** so that it overlaps bottom shelf **B**. Align the screw holes so that the top shelf **A** is at the desired height. Insert screw **D** through the aligned screw hole of **A** and **B** and fasten nut **E** with pliers and

of **A** and **B** and fasten nut **E** with pliers and screwdriver. Place Non-slip mat on desired shelf. The cart is now complete.