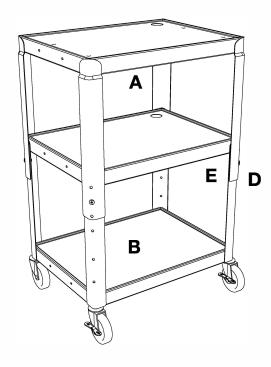

2

Flip bottom shelf **B** so that it is on its side. Set top shelf **A** so that it overlaps bottom shelf **B**. Align the screw holes so that the top shelf **A** is at the desired height. Insert screw **D** through the aligned screw hole of **A** and **B** and fasten nut **E** with pliers and

of **A** and **B** and fasten nut **E** with pliers and screwdriver. Place Non-slip mat on desired shelf. The cart is now complete.