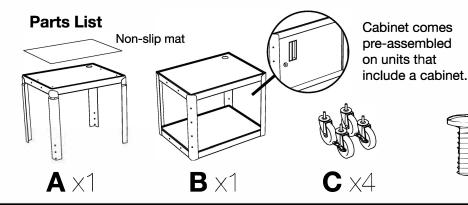

#### **Tools Required**

- Phillips Screwdriver
- Rubber Mallet
- Pliers or Adjustable Wrench

Position the bottom shelf **B** so that the caster holes are facing up. Insert caster **C** into the caster holes on the bottom of shelf **B**. Use a mallet to set the casters properly.