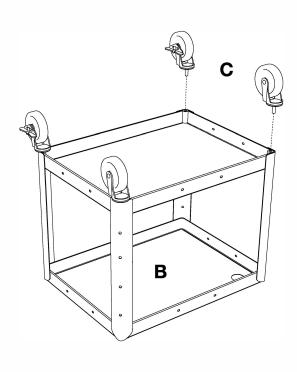

#### **Tools Required**

- Phillips Screwdriver
- Rubber Mallet
- Pliers or Adjustable Wrench

Position the bottom shelf **B** so that the caster holes are facing up. Insert caster **C** into the caster holes on the bottom of shelf **B**. Use a mallet to set the casters properly.