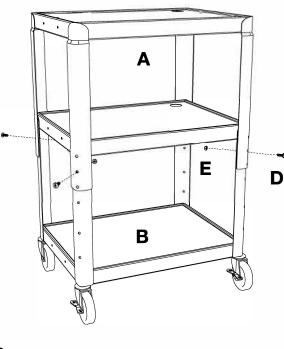

### 2

Flip bottom shelf **B** so that it is on its side. Set top shelf **A** so that it overlaps bottom shelf **B**. Align the screw holes so that the top shelf **A** is at the desired height. Insert screw **D** through the aligned screw hole of **A** and **B** and fasten nut **E** with pliers and screwdriver. Place Non-slip mat on desired shelf. The cart is now complete.