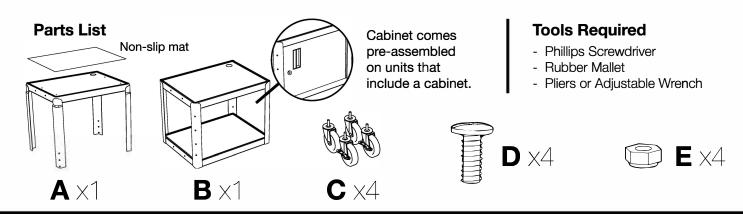

### Luxor 3-Shelf Black Extra-Large Adjustable-Height Steel Audio/Visual Cart with Cabinet - AVJ42XLC

## Instruction Manual

Call Us at 1-800-944-4573

# LUXOR

INNOVATIVE WORKSPACE PRODUCT SOLUTIONS