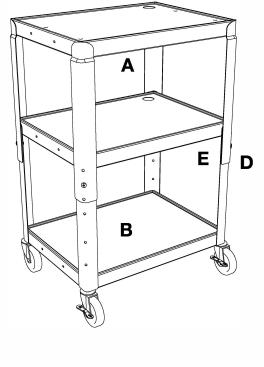

### 2

Flip bottom shelf **B** so that it is on its side. Set top shelf **A** so that it overlaps bottom shelf **B**. Align the screw holes so that the top shelf **A** is at the desired height. Insert screw **D** through the aligned screw hole of **A** and **B** and fasten nut **E** with pliers and screwdriver. Place Non-slip mat on desired shelf. The cart is now complete.