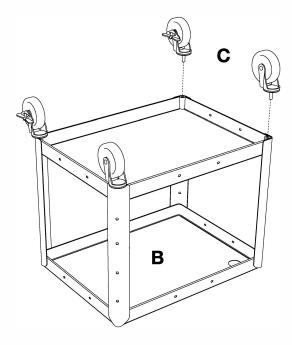

#### Adjustable Height Metal Cart Instructions

Position the bottom shelf **B** so that the caster holes are facing up. Insert caster **C** into the caster holes on the bottom of shelf **B**. Use a mallet to set the casters properly.