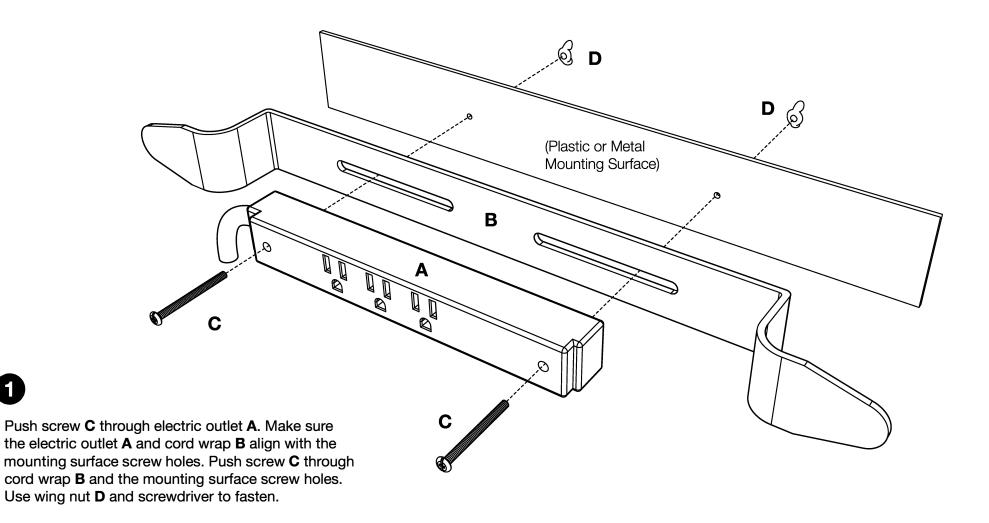

-Large Adjustable-Height Steel Audio/Visual Cart with Cabinet - AVJ42XLC

## Instruction Manual



Call Us at 1-800-944-4573

# LUXOR

INNOVATIVE WORKSPACE PRODUCT SOLUTIONS

#### Adjustable Height Metal Cart Instructions









Position the bottom shelf **B** so that the caster holes are facing up. Insert caster **C** into the caster holes on the bottom of shelf **B**. Use a mallet to set the casters properly.

### 2

Flip bottom shelf **B** so that it is on its side. Set top shelf **A** so that it overlaps bottom shelf **B**. Align the screw holes so that the top shelf **A** is at the desired height. Insert screw **D** through the aligned screw hole of **A** and **B** and fasten nut **E** with pliers and screwdriver. Place Non-slip mat on desired shelf. The cart is now complete.

3