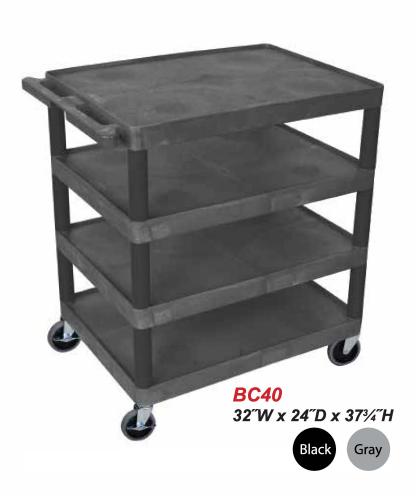

## *Luxor BC40-B Black 32" x 24" 4-Flat Shelf Molded Plastic Utility Cart*

Sell Sheet

Call Us at 1-800-944-4573

## **Structural Foam Plastic Cart**

- Measures 32<sup>°</sup>W x 24<sup>°</sup>D x 37<sup>3</sup>/<sub>4</sub><sup>°</sup>H (width includes handle) with a clearance between shelves of 7<sup>3</sup>/<sub>4</sub><sup>°</sup> for easy access
- Includes four 1¾ " high flat shelves with .25" retaining lip to secure items from sliding off
- Ergonomic push handle molded into the top shelf for optimum comfort
- Four 4<sup>"</sup> Heavy-Duty non-marring casters, two with locking brake
- Molded plastic shelves and legs won't stain, scratch, dent or rust
- Maximum weight capacity of 300lbs (evenly distributed)