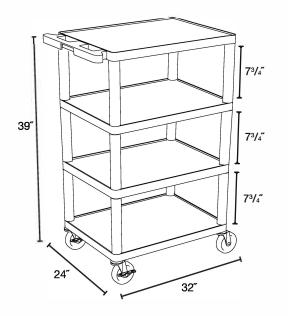

## **Structural Foam Plastic Cart**

- Measures 32<sup>°</sup>W x 24<sup>°</sup>D x 37<sup>3</sup>/<sub>4</sub><sup>°</sup>H (width includes handle) with a clearance between shelves of 7<sup>3</sup>/<sub>4</sub><sup>°</sup> for easy access
- Includes four 1¾ " high flat shelves with .25" retaining lip to secure items from sliding off
- Ergonomic push handle molded into the top shelf for optimum comfort
- Four 4<sup>"</sup> Heavy-Duty non-marring casters, two with locking brake
- Molded plastic shelves and legs won't stain, scratch, dent or rust
- Maximum weight capacity of 300lbs (evenly distributed)