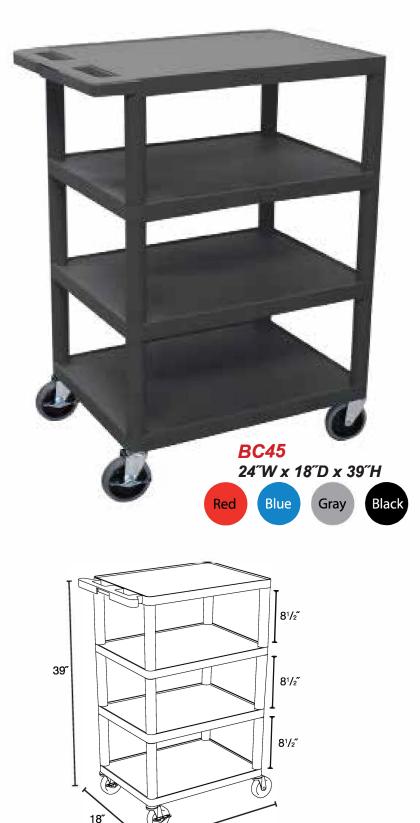

## **Structural Foam Plastic Cart**

24″

- Measures 24<sup>"</sup>W x 18<sup>"</sup>D x 39<sup>"</sup>H with a clearance between shelves of 8<sup>1</sup>/<sub>2</sub><sup>"</sup>
- Includes four flat shelves with .25" retaining lip to secure items from sliding off
- Ergonomic push handle molded into the top shelf for optimum comfort
- Four 4<sup>"</sup> Heavy-Duty non-marring casters, two with locking brake
- Molded plastic shelves and legs won't stain, scratch, dent or rust
- Maximum weight capacity of 300lbs (evenly distributed)