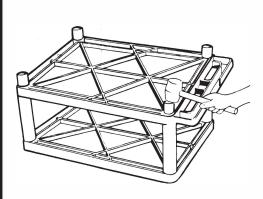

Place the next set of legs onto leg posts of shelf with handle and firmly hammer until properly seated. Repeat for all middle shelves.

**5** Add bottom shelf with caster sockets.

Push the four casters firmly into the holes in each corner of the bottom shelf (for big wheel models insert two 4" casters on narrow end of cart and follow big wheel instructions on next page).. Important: casters must be fully seated. Tap firmly with rubber mallet to properly seat casters. Turn your Endura Linen Cart right side up, it is now ready for use.