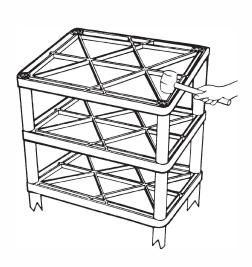

Place the next set of legs onto leg posts of shelf with handle and firmly hammer until properly seated. Repeat for all middle shelves.

**5** Add bottom shelf with caster sockets.

Push the four casters firmly into the holes in each corner of the bottom shelf (for big wheel models insert two 4" casters on narrow end of cart and follow big wheel instructions on next page).. Important: casters must be fully seated. Tap firmly with rubber mallet to properly seat casters. Turn your Endura Linen Cart right side up, it is now ready for use.