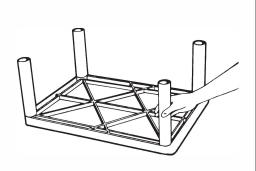

## LUXOR

INNOVATIVE WORKSPACE PRODUCT SOLUTIONS

**1**Lay top shelf (with 4 leg posts only), ribbed side up on a smooth surface. Begin cart assembly by pushing 1 set of 4 legs onto leg posts.

2 Position second shelf over the 4 legs and insert leg posts into legs. Using a rubber mallet, firmly hammer shelf into legs until all four legs are seated (flush) against the surfaces of both shelves.