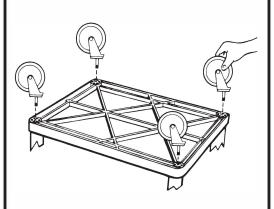

## LUXOR

INNOVATIVE WORKSPACE PRODUCT SOLUTIONS

**1**Lay top shelf (with 4 leg posts only), ribbed side up on a smooth surface. Begin cart assembly by pushing 1 set of 4 legs onto leg posts.

2 Position second shelf over the 4 legs and insert leg posts into legs. Using a rubber mallet, firmly hammer shelf into legs until all four legs are seated (flush) against the surfaces of both shelves.