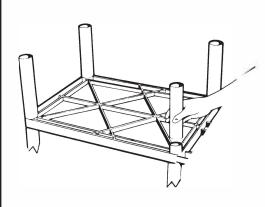

## LUXOR

INNOVATIVE WORKSPACE PRODUCT SOLUTIONS

**1**Lay top shelf (with 4 leg posts only), ribbed side up on a smooth surface. Begin cart assembly by pushing 1 set of 4 legs onto leg posts.

2 Position second shelf over the 4 legs and insert leg posts into legs. Using a rubber mallet, firmly hammer shelf into legs until all four legs are seated (flush) against the surfaces of both shelves.