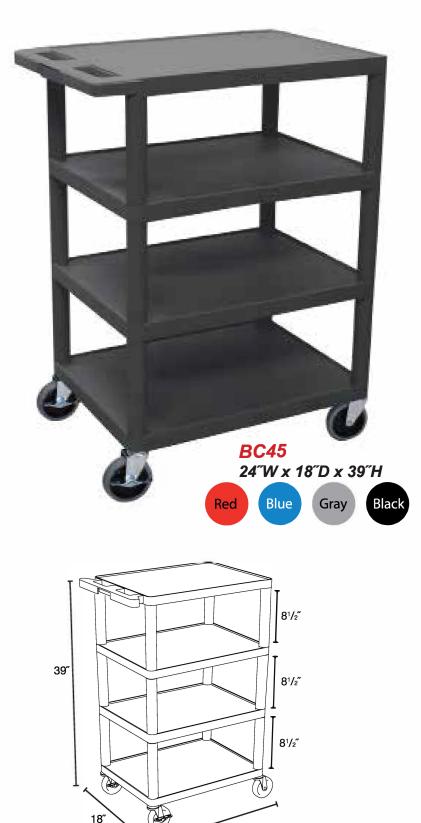

## **Structural Foam Plastic Cart**

24″

- Measures 24<sup>"</sup>W x 18<sup>"</sup>D x 39<sup>"</sup>H with a clearance between shelves of 8<sup>1</sup>/<sub>2</sub><sup>"</sup>
- Includes four flat shelves with .25" retaining lip to secure items from sliding off
- Ergonomic push handle molded into the top shelf for optimum comfort
- Four 4<sup>"</sup> Heavy-Duty non-marring casters, two with locking brake
- Molded plastic shelves and legs won't stain, scratch, dent or rust
- Maximum weight capacity of 300lbs (evenly distributed)