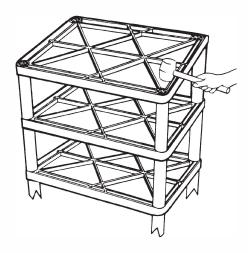

## 3

Place the next set of legs onto leg posts of shelf with handle and firmly hammer until properly seated. Repeat for all middle shelves.

**5** Add bottom shelf with caster sockets.

6

Push the four casters firmly into the holes in each corner of the bottom shelf (for big wheel models insert two 4" casters on narrow end of cart and follow big wheel instructions on next page).. Important: casters must be fully seated. Tap firmly with rubber mallet to properly seat casters. Turn your Endura Linen Cart right side up, it is now ready for use. Call Us at <u>1-800-944-4573</u> for inquiries