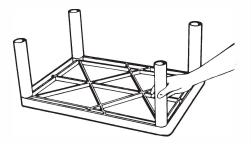

## Instruction Manual

Call Us at 1-800-944-4573

1

Lay top shelf (with 4 leg posts only), ribbed side up on a smooth surface. Begin cart assembly by pushing 1 set of 4 legs onto leg posts.

2

Position second shelf over the 4 legs and insert leg posts into legs. Using a rubber mallet, firmly hammer shelf into legs until all four legs are seated (flush) against the surfaces of both shelves.