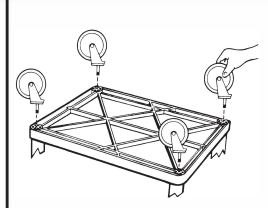

## 3

Place the next set of legs onto leg posts of shelf with handle and firmly hammer until properly seated. Repeat for all middle shelves.

**5** Add bottom shelf with caster sockets.

6

Push the four casters firmly into the holes in each corner of the bottom shelf (for big wheel models insert two 4" casters on narrow end of cart and follow big wheel instructions on next page).. Important: casters must be fully seated. Tap firmly with rubber mallet to properly seat casters. Turn your Endura Linen Cart right side up, it is now ready for use. Call Us at <u>1-800-944-4573</u> for inquiries