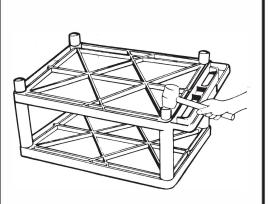

## 3

Place the next set of legs onto leg posts of shelf with handle and firmly hammer until properly seated. Repeat for all middle shelves.

**5** Add bottom shelf with caster sockets.

6

Push the four casters firmly into the holes in each corner of the bottom shelf (for big wheel models insert two 4" casters on narrow end of cart and follow big wheel instructions on next page).. Important: casters must be fully seated. Tap firmly with rubber mallet to properly seat casters. Turn your Endura Linen Cart right side up, it is now ready for use. Call Us at <u>1-800-944-4573</u> for inquiries