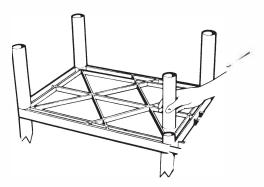

## Instruction Manual

Call Us at 1-800-944-4573

1

Lay top shelf (with 4 leg posts only), ribbed side up on a smooth surface. Begin cart assembly by pushing 1 set of 4 legs onto leg posts.

2

Position second shelf over the 4 legs and insert leg posts into legs. Using a rubber mallet, firmly hammer shelf into legs until all four legs are seated (flush) against the surfaces of both shelves.