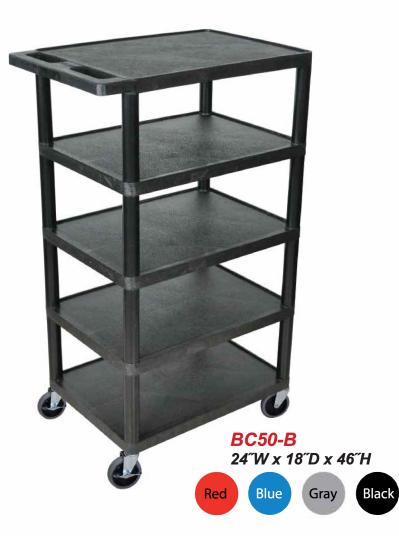

## Luxor BC50-B Black 24" x 18" 5-Flat Shelf Molded Plastic Utility Cart

Sell Sheet

Call Us at 1-800-944-4573

## Structural Foam Plastic Cart

- Multipurpose lightweight utility cart ideal for use as serving or storage cart and more
- Measures 24<sup>"</sup>W x 18<sup>"</sup>D x 46<sup>"</sup>H with a clearance between shelves of 8<sup>1</sup>/<sub>2</sub><sup>"</sup> for easy access
- Includes five high flat shelves with .25" retaining lip to secure items from sliding off
- Four 4" Heavy-Duty non-marring casters, two with locking brake
- Molded plastic shelves and legs won't stain, scratch, dent or rust
- Maximum weight capacity of 300lbs (evenly distributed)