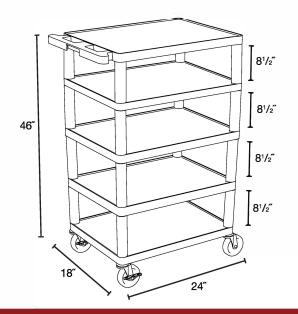

## Structural Foam Plastic Cart

- Multipurpose lightweight utility cart ideal for use as serving or storage cart and more
- Measures 24<sup>"</sup>W x 18<sup>"</sup>D x 46<sup>"</sup>H with a clearance between shelves of 8<sup>1</sup>/<sub>2</sub><sup>"</sup> for easy access
- Includes five high flat shelves with .25" retaining lip to secure items from sliding off
- Four 4" Heavy-Duty non-marring casters, two with locking brake
- Molded plastic shelves and legs won't stain, scratch, dent or rust
- Maximum weight capacity of 300lbs (evenly distributed)