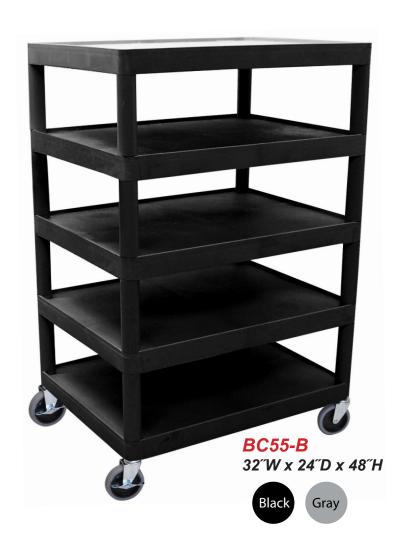

## Luxor BC55-B Black 32" x 24" 5-Flat Shelf Molded Plastic Utility Cart

## Structural Foam Plastic Cart

- Multipurpose lightweight utility cart ideal for use as serving or storage cart and more
- Measures 32"W x 24"D x 48"H with a clearance between shelves of 7¾" for easy access
- Includes five 1.75"
  high flat shelves with
  .25" retaining lip to
  secure items from
  sliding off
- Four 4" Heavy-Duty non-marring casters, two with locking brake
- Molded plastic shelves and legs won't stain, scratch, dent or rust
- Maximum weight capacity of 300lbs (evenly distributed)