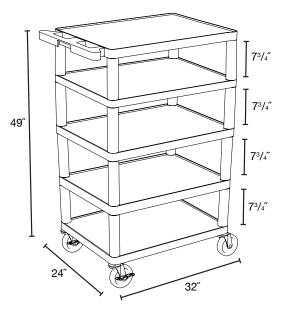

## Structural Foam Plastic Cart

- Multipurpose lightweight utility cart ideal for use as serving or storage cart and more
- Measures 32"W x 24"D x 48"H with a clearance between shelves of 7¾" for easy access
- Includes five 1.75"
  high flat shelves with
  .25" retaining lip to
  secure items from
  sliding off
- Four 4" Heavy-Duty non-marring casters, two with locking brake
- Molded plastic shelves and legs won't stain, scratch, dent or rust
- Maximum weight capacity of 300lbs (evenly distributed)