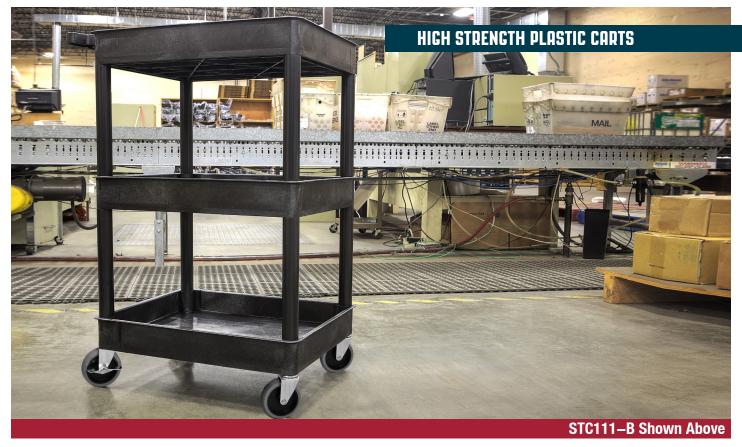

## **STC 24X18 TUB CART THREE SHELVES**

Ease the burden of heavy loads and carry your work materials in any of Luxor's STC-series carts. Whether transporting, storing, or using for service, these utility carts bear substantial loads with their three tub shelves and durable casters. With a maximum carrying weight of 300 pounds and a strong body that will never dent or scratch, users can trust the reliability of these USA made carts. Choose the cart that fits your needs with a choice of four color options.

- Carries up to 300 lbs. (evenly distributed)
- Shelves and legs will never rust, dent, scratch, or stain
- Tub shelves store items in cart with 2.75" deep walls
- Ergonomic push handle molded into top shelf
- Smoothly transport cart with 4" casters and two locking brakes
- Optional three-outlet electrical assembly
- Numerous color options