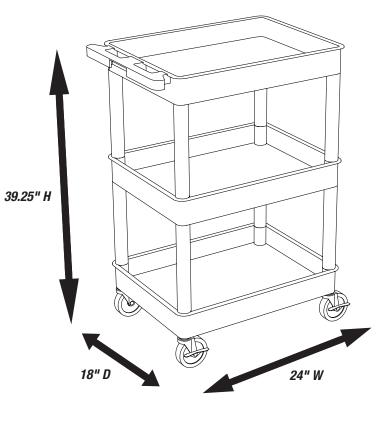

## **STC111-B - TUB CART - THREE SHELVES**

## **Product Specifications:**

| Item Number              | STC111-B                                       |
|--------------------------|------------------------------------------------|
| Material                 | Injection Molded Thermoplastic Resin           |
|                          | Legs: Polyvinyl Chloride (PVC)                 |
|                          | Shelves: High Density Polyethylene (HDPE)      |
| Color Options            | Black, Gray, Red, Blue                         |
| Cart Dimensions          | 24" W x 18" D x 39.25" H                       |
| Weight                   | 22.2 lbs.                                      |
| Shelf Quantity           | 3                                              |
| Shelf Dimensions         | 24" W x 18" D                                  |
| Shelf Depth              | 2.75"                                          |
| Distance Between Shelves | 12"                                            |
| Casters (4)              | 4" casters; two casters include locking brakes |
| Weight Capacity          | 300 lbs.                                       |
| Made in USA              | Yes                                            |
| Ship Method              | Ground                                         |
| Shipping Carton Dims     | 1 carton; 28" W x 20" D x 13" H                |
| Shipping Weight          | 25 lbs.                                        |
| Assembly Required        | Yes (minimal)                                  |