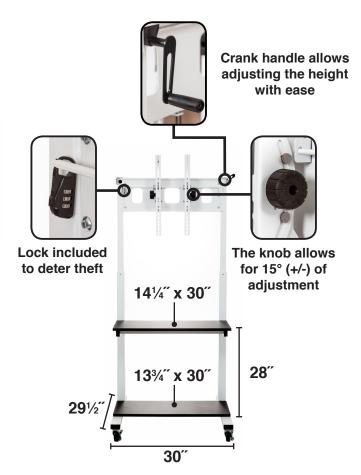

## Crank Adjustable Flat Panel TV Cart

- LCD TV cart ideal for office applications, presentations, and more
- Frame constructed from durable steel and shelves from MDF with melamine top
- Crank handle allows for adjustable height of 50.5"- 66.25"
- Includes two flat shelves with a clearance between shelves of 19.5" for easy access
- Holds up to 32"- 80" LCD TV with flat panel to mount hardware included
- Allows up to 15 (+ -) degrees of adjustment with lock included to deter theft
- Four 3" industrial casters, two with locks
- Some assembly required. Model and props shown are not included