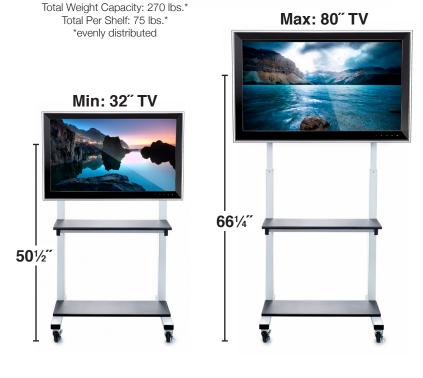

## Crank Adjustable Flat Panel TV Cart

- LCD TV cart ideal for office applications, presentations, and more
- Frame constructed from durable steel and shelves from MDF with melamine top
- Crank handle allows for adjustable height of 50.5"- 66.25"
- Includes two flat shelves with a clearance between shelves of 19.5" for easy access
- Holds up to 32"- 80" LCD TV with flat panel to mount hardware included
- Allows up to 15 (+ -) degrees of adjustment with lock included to deter theft
- Four 3" industrial casters, two with locks
- Some assembly required. Model and props shown are not included