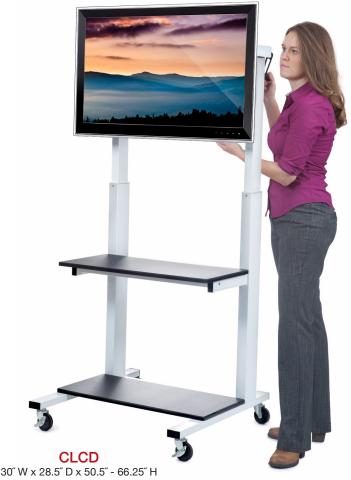

## Crank Adjustable Flat Panel TV Cart

- LCD TV cart ideal for office applications, presentations, and more
- Frame constructed from durable steel and shelves from MDF with melamine top
- Crank handle allows for adjustable height of 50.5"- 66.25"
- Includes two flat shelves with a clearance between shelves of 19.5" for easy access
- Holds up to 32"- 80" LCD TV with flat panel to mount hardware included
- Allows up to 15 (+ -) degrees of adjustment with lock included to deter theft
- Four 3" industrial casters, two with locks
- Some assembly required. Model and props shown are not included