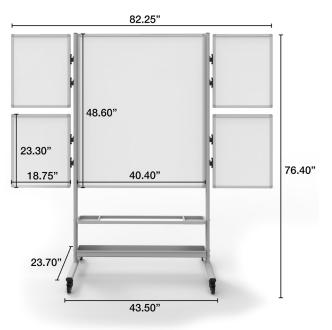

## **Product Specifications**

| Item Number                 | COLLAB-STATION                                                        |
|-----------------------------|-----------------------------------------------------------------------|
| Frame Material              | Main Structure: Powder coated steel<br>Whiteboards: Anodized aluminum |
| Surface Material            | Painted steel                                                         |
| Surface Type                | Magnetic                                                              |
| Connector Clips             | ABS plastic                                                           |
| Full Dimensions             | 82.25" W x 76.4" H x 23.7"D                                           |
| Large Whiteboard Dimensions | 40.4" W x 48.6" H                                                     |
| Small Whiteboard Dimensions | 18.75" W x 23.3" H                                                    |
| Base Dimensions             | 43.5" W x 23.7" D                                                     |
| Casters (4)                 | 2.5" casters, two with locking brake                                  |
| Actual Weight               | 61 lbs.                                                               |
| Shipping Method             | Freight                                                               |
| Shipping Carton Dims        | 74.8" W x 47.25" D x 2.75" H                                          |
| Shipping Weight             | 78 lbs.                                                               |
| Assembly Required           | Yes                                                                   |
|                             |                                                                       |