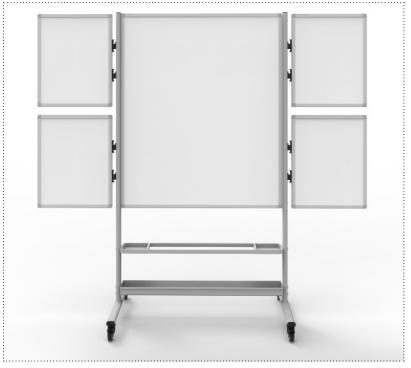

## **COLLABORATION STATION - MOBILE WHITEBOARD**

Transform your business or classroom into an interactive workspace with Luxor's Collaboration Station, the double-sided mobile magnetic whiteboard with four attachable marker boards.

Designed to create a collaborative work environment where teammates can interact and share ideas, this portable whiteboard's surface area is easily extended by attaching four small whiteboards to the secure connectors on the sturdy steel frame. When not in use, simply place small dry erase boards into the built-in

storage tray.

Whether visualizing ideas on the large whiteboard, using all five joined together, or the individual boards for group interaction, the Luxor Collaboration Station is the perfect tool to inspire innovation and creativity in today's workplace and classroom.

### **Dimensions:**

Overall: 82.25"W x 76.4"H x 23.7"D

Large Board: 40.4"W x 48.6"D

Small Whiteboards: 18.75" x 23.3"H

### **Features:**

- 40.4" x 48.6" magnetic whiteboard with four 18.75 x 23.3" attachable marker boards
- Two-sided whiteboards double the writing surface and accept dry erase markers
- Magnetic surface allows for hanging of documents and other presentation materials
- Powder coated steel frame provides strength and durability
- Lightweight anodized aluminum frame surrounds painted steel whiteboards that resist ghosting and staining
- ABS plastic connector clips allow smaller whiteboards to be easily attached and remain secure
- Four 2.5" casters, two with locking brake, provide easy mobility
- Dual-purpose marker tray supports four small dry erase boards and holds markers and erasers
- Built-in tray designed to stow four small boards when not in use
- · Assembly required