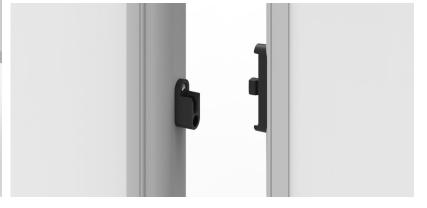

### **Features:**

- 40.4" x 48.6" magnetic whiteboard with four 18.75 x 23.3" attachable marker boards
- Two-sided whiteboards double the writing surface and accept dry erase markers
- Magnetic surface allows for hanging of documents and other presentation materials
- Powder coated steel frame provides strength and durability
- Lightweight anodized aluminum frame surrounds painted steel whiteboards that resist ghosting and staining
- ABS plastic connector clips allow smaller whiteboards to be easily attached and remain secure
- Four 2.5" casters, two with locking brake, provide easy mobility
- Dual-purpose marker tray supports four small dry erase boards and holds markers and erasers
- Built-in tray designed to stow four small boards when not in use
- · Assembly required