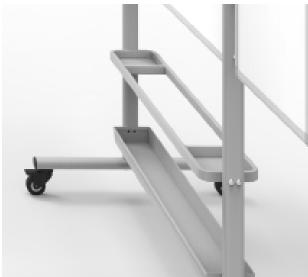

Designed to create a collaborative work environment where teammates can interact and share ideas, this portable whiteboard's surface area is easily extended by attaching four small whiteboards to the secure connectors on the sturdy steel frame. When not in use, simply place small dry erase boards into the built-in

storage tray.

Whether visualizing ideas on the large whiteboard, using all five joined together, or the individual boards for group interaction, the Luxor Collaboration Station is the perfect tool to inspire innovation and creativity in today's workplace and classroom.

### **Features:**

- 40.4" x 48.6" magnetic whiteboard with four 18.75 x 23.3" attachable marker boards
- Two-sided whiteboards double the writing surface and accept dry erase markers
- Magnetic surface allows for hanging of documents and other presentation materials
- Powder coated steel frame provides strength and durability
- Lightweight anodized aluminum frame surrounds painted steel whiteboards that resist ghosting and staining
- ABS plastic connector clips allow smaller whiteboards to be easily attached and remain secure
- Four 2.5" casters, two with locking brake, provide easy mobility
- Dual-purpose marker tray supports four small dry erase boards and holds markers and erasers
- Built-in tray designed to stow four small boards when not in use
- · Assembly required