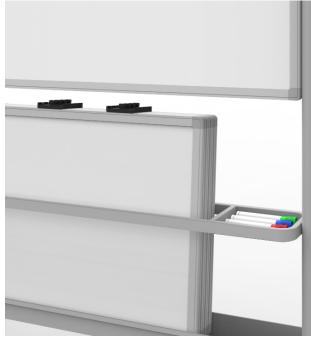

### **Features:**

- 40.4" x 48.6" magnetic whiteboard with four 18.75 x 23.3" attachable marker boards
- Two-sided whiteboards double the writing surface and accept dry erase markers
- Magnetic surface allows for hanging of documents and other presentation materials
- Powder coated steel frame provides strength and durability
- Lightweight anodized aluminum frame surrounds painted steel whiteboards that resist ghosting and staining
- ABS plastic connector clips allow smaller whiteboards to be easily attached and remain secure
- Four 2.5" casters, two with locking brake, provide easy mobility
- Dual-purpose marker tray supports four small dry erase boards and holds markers and erasers
- Built-in tray designed to stow four small boards when not in use
- · Assembly required