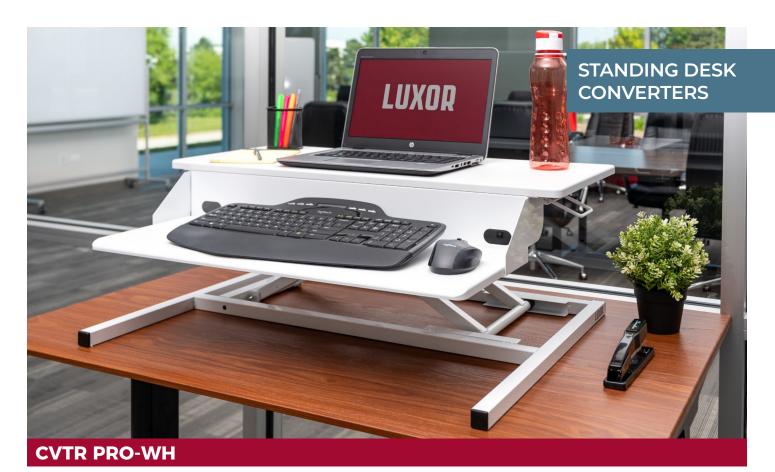

## *Luxor Two-Level White Pneumatic Standing Desk Converter - CVTR PRO-WH*

Sell Sheet

Call Us at 1-800-944-4573

## TWO-TIER PNEUMATIC STANDING DESK CONVERTER - WHITE

Convert your existing desk into a full-featured height-adjustable workstation with the affordable CVTR PRO-WH from Luxor. This high-quality standing desk converters' ergonomic two-tier design ensures the perfect monitor and keyboard placement, whether you're sitting or standing.

The spacious top shelf easily fits dual-monitors, while the lower shelf offers plenty of room for a mouse and a full-sized keyboard. With zero assembly required, you can simply set the desktop converter on any surface and instantly enjoy the flexibility of sitting or standing throughout the workday. With a pneumatic air cylinder lift assist, this sit-to-stand desk smoothly and effortlessly adjusts to its maximum height of 15.5" in seconds. A spring-loaded bumper ensures gentle lowering. The sturdy steel frame provides stability and years of dependable use.