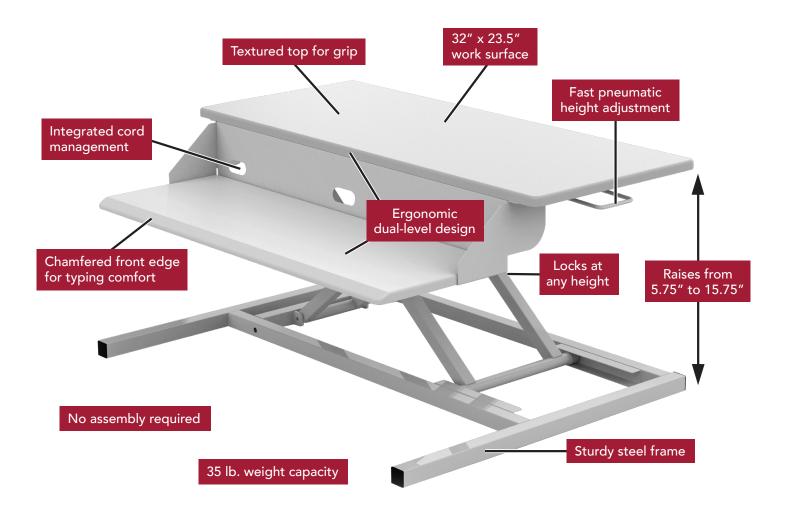

The spacious top shelf easily fits dual-monitors, while the lower shelf offers plenty of room for a mouse and a full-sized keyboard. With zero assembly required, you can simply set the desktop converter on any surface and instantly enjoy the flexibility of sitting or standing throughout the workday. With a pneumatic air cylinder lift assist, this sit-to-stand desk smoothly and effortlessly adjusts to its maximum height of 15.5" in seconds. A spring-loaded bumper ensures gentle lowering. The sturdy steel frame provides stability and years of dependable use.

#### **Specifications:**

- Overall Dimensions: 32" W x 23.5" D x 5.25" to 15.75" H
- Top shelf dimensions: 32" W x 13.25" D
- Keyboard tray dimensions: 27.5" W x 9.75" D
- Distance between shelves: 4.25"
- Base dimensions: 32" W x 23.5" D
- Height adjustment range: 5.75" to 15.75" H (top shelf)
- Maximum weight capacity: 35 lbs.
- Product weights: 41 lbs.

### sales@mybinding.com

1-800-944-4573

Features:

- Two-level design for ergonomic placement of keyboard, mouse, and monitors
- Pneumatic lift assist helps you quickly and easily raise desktop contents
- Transitions from sitting to standing in seconds with an easy pull of a single lever
- · Remains stable even at its maximum height
- Spring-loaded bumper ensures gentle lowering
- · Saves desktop space by lifting vertically
- Chamfered edges help keep wrists comfortable while typing and working
- Built-in cable management helps keep cords tidy
- No assembly required
- Meets ANSI/BIFMA standards