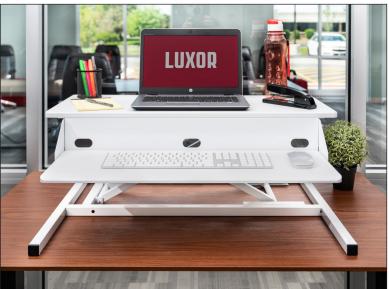

## TWO-TIER PNEUMATIC STANDING DESK CONVERTER - WHITE

Convert your existing desk into a full-featured height-adjustable workstation with the affordable CVTR PRO-WH from Luxor. This high-quality standing desk converters' ergonomic two-tier design ensures the perfect monitor and keyboard placement, whether you're sitting or standing.

The spacious top shelf easily fits dual-monitors, while the lower shelf offers plenty of room for a mouse and a full-sized keyboard. With zero assembly required, you can simply set the desktop converter on any surface and instantly enjoy the flexibility of sitting or standing throughout the workday. With a pneumatic air cylinder lift assist, this sit-to-stand desk smoothly and effortlessly adjusts to its maximum height of 15.5" in seconds. A spring-loaded bumper ensures gentle lowering. The sturdy steel frame provides stability and years of dependable use.