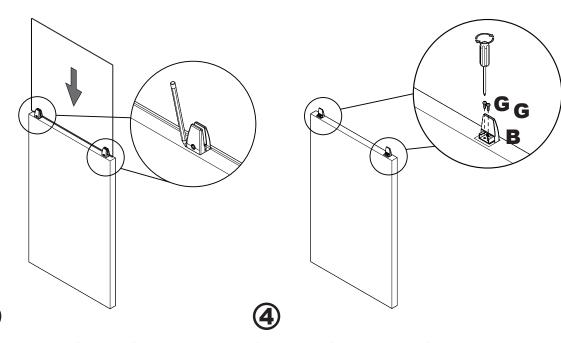

Install F into Assembled Clamps.
Tighten Clamps.

With Assistance - Place the Panel Assembly on the Wall and Outline the Clamps with a Pencil.

Remove and Disassemble the Panel Assembly. Place Part B on the Wall in the Outline Location and Secure with Screws G.