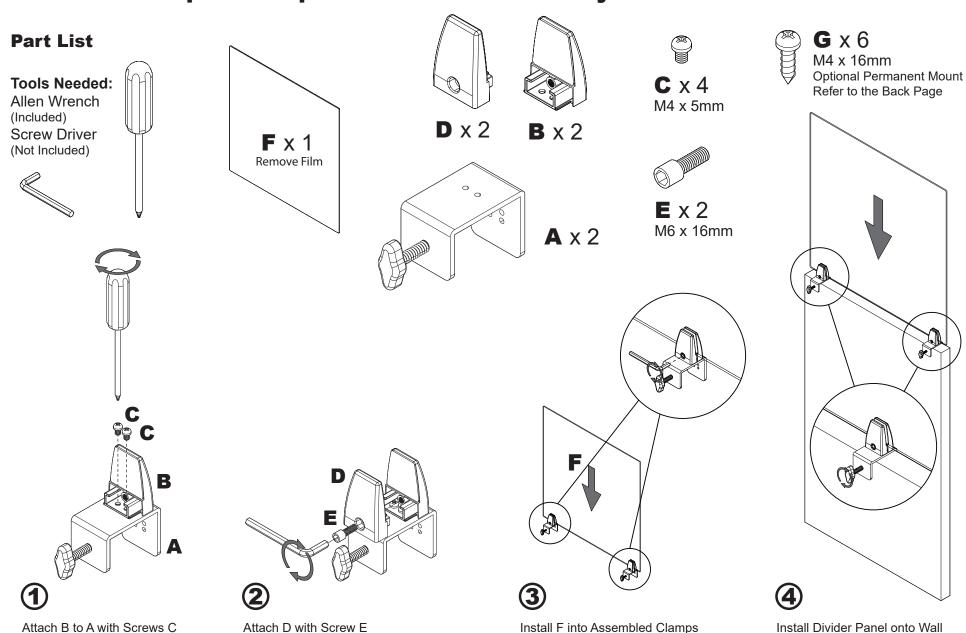

## Luxor RECLAIM Clear Acrylic 48" x 24" Clamp-On Sneeze Guard Cubicle Wall Extender

**Instruction Manual** 

Call Us at 1-800-944-4573

## **DIVWT 2 Clamp Wall Top Divider Panel Assembly Guide**

Tighten Clamps

Install Divider Panel onto Wall Tighten Clamps to Wall

DIVWT 2 Clamp Wall Top Divider Panel Assembly Guide Optional Permanent Mount