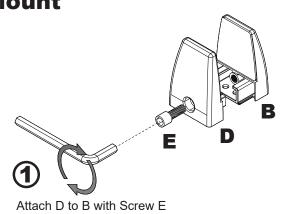

Install F into Assembled Clamps.
Tighten Clamps.

With Assistance - Place the Panel Assembly on the Wall and Outline the Clamps with a Pencil.

Remove and Disassemble the Panel Assembly. Place Part B on the Wall in the Outline Location and Secure with Screws G.