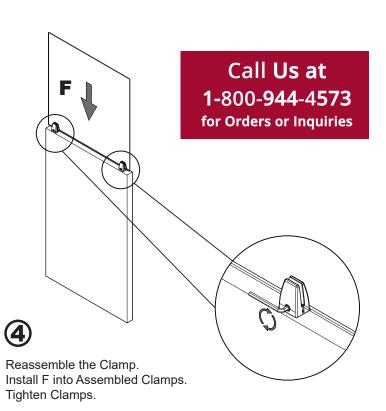

Install F into Assembled Clamps.
Tighten Clamps.

With Assistance - Place the Panel Assembly on the Wall and Outline the Clamps with a Pencil.

Remove and Disassemble the Panel Assembly. Place Part B on the Wall in the Outline Location and Secure with Screws G.