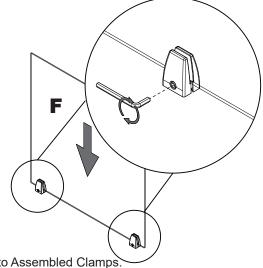

Install F into Assembled Clamps.
Tighten Clamps.

With Assistance - Place the Panel Assembly on the Wall and Outline the Clamps with a Pencil.

Remove and Disassemble the Panel Assembly. Place Part B on the Wall in the Outline Location and Secure with Screws G.