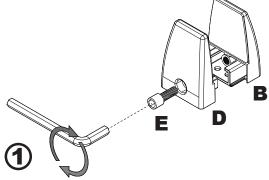

Call Us at

1-800-944-4573

for Orders or Inquiries

Attach D to B with Screw E

Reassemble the Clamp.
Install F into Assembled Clamps.

Tighten Clamps.

With Assistance - Place the Panel Assembly on the Wall and Outline the Clamps with a Pencil.