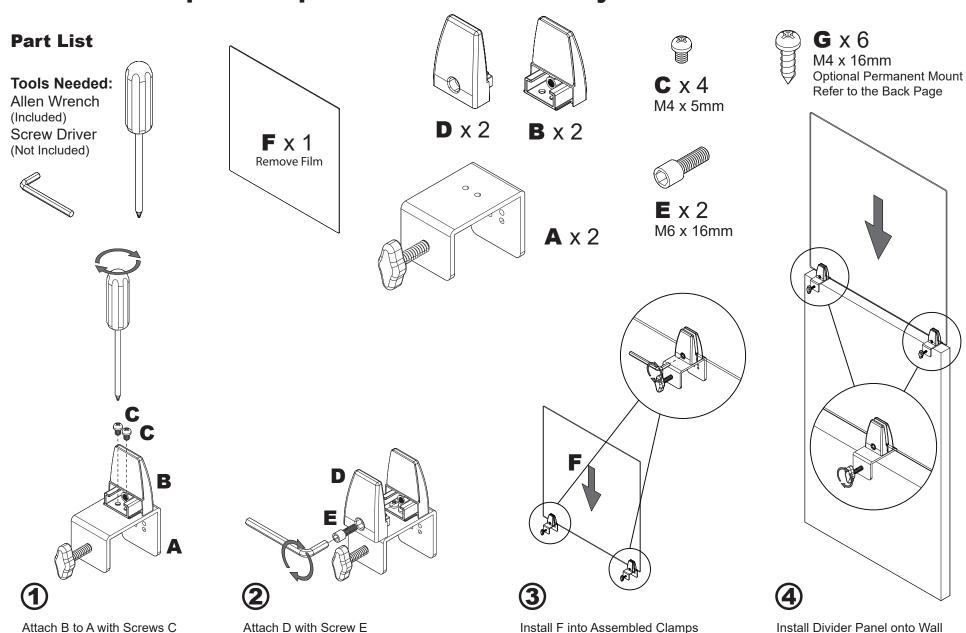

## Luxor RECLAIM Clear Acrylic 48" x 30" Clamp-On Sneeze Guard Cubicle Wall Extender

**Instruction Manual** 

Call Us at

1-800-944-4573

for Orders or Inquiries

Attach D to B with Screw E

Reassemble the Clamp.
Install F into Assembled Clamps.

Tighten Clamps.

With Assistance - Place the Panel Assembly on the Wall and Outline the Clamps with a Pencil.

Remove and Disassemble the Panel Assembly. Place Part B on the Wall in the Outline Location and Secure with Screws G.