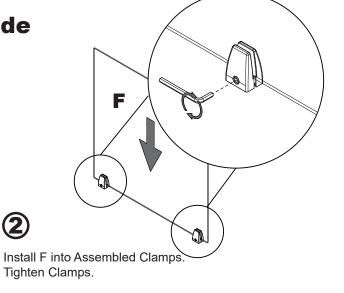

Call Us at

1-800-944-4573

for Orders or Inquiries

Attach D to B with Screw E

Reassemble the Clamp.
Install F into Assembled Clamps.

Tighten Clamps.

With Assistance - Place the Panel Assembly on the Wall and Outline the Clamps with a Pencil.