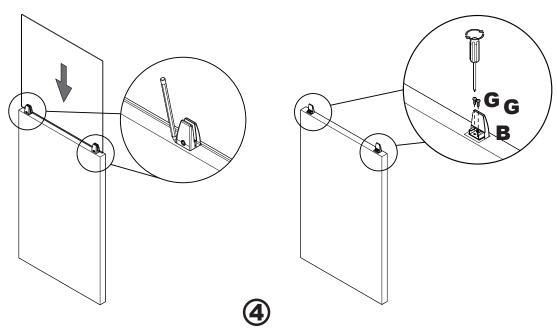

Remove and Disassemble the Panel Assembly. Place Part B on the Wall in the Outline Location and Secure with Screws G.