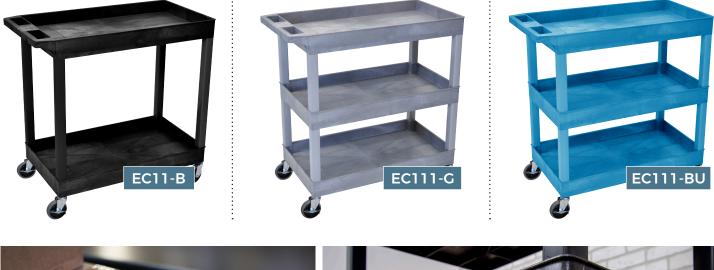

## **32" X 18" PLASTIC UTILITY TUB CARTS** EC11-B | EC111-B | EC11-G | EC111-G | EC111-BU | EC111-BU

Luxor's bestselling EC-series utility carts are constructed to carry hefty loads while lasting for years to come. Available with two or three 2.5" deep tub shelves, these durable multipurpose carts are made of high-density polyethylene (HDPE) which is known for its incredible strength to density ratio while being resistant to stains, scratches, and dents.

#### Features:

- Molded plastic shelves and legs will never rust, dent, scratch or stain
- HDPE (high-density polyethylene) shelves; PVC legs
- + 33% more capacity than standard 24"W x 18"D carts
- Shelves safely transport goods in 2.5" deep tub area
- Ergonomic push handle molded into top shelf
- Four 4" full-swivel casters with two locking brakes; available with 5" heavy-duty casters
- Holds up to 400 lbs. (500 lbs. with heavy-duty casters)
- Multiple color options
- Optionable lockable steel toolbox
- Made in the USA