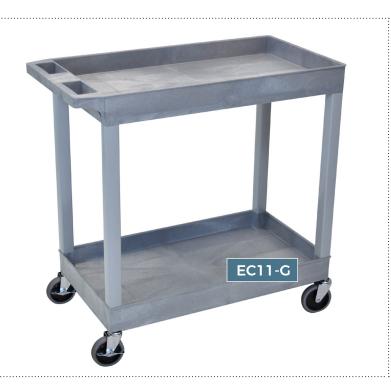

## **32" X 18" PLASTIC UTILITY TUB CARTS** EC11-B | EC111-B | EC11-G | EC111-G | EC111-BU | EC111-BU

Luxor's bestselling EC-series utility carts are constructed to carry hefty loads while lasting for years to come. Available with two or three 2.5" deep tub shelves, these durable multipurpose carts are made of high-density polyethylene (HDPE) which is known for its incredible strength to density ratio while being resistant to stains, scratches, and dents.

#### **Dimensions:**

- EC11 Overall: 35.25"W x 18"D x 34.25"H
- EC111 Overall: 35.25"W x 18"D x 36.25"H
- Shelves: 32"W x 18"D
- Tray Depth: 2.5"