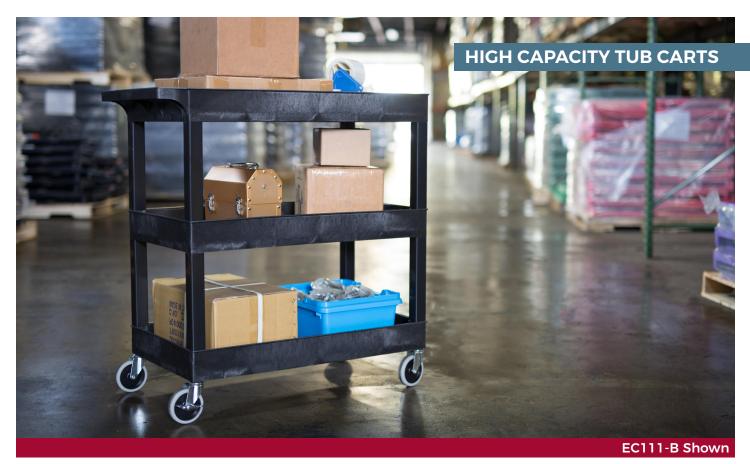

## **32" X 18" PLASTIC UTILITY TUB CARTS** EC11-B | EC111-B | EC11-G | EC111-G | EC111-BU | EC111-BU

Luxor's bestselling EC-series utility carts are constructed to carry hefty loads while lasting for years to come. Available with two or three 2.5" deep tub shelves, these durable multipurpose carts are made of high-density polyethylene (HDPE) which is known for its incredible strength to density ratio while being resistant to stains, scratches, and dents.

Perfect for industrial or everyday demands, EC carts easily glide across indoor and outdoor environments using the ergonomic push handle and full-swivel casters; simply engage the two locking brakes when you need to keep the cart stationary.

This Made in USA cart is designed to carry heavy loads up to 400 lbs. (500 lbs. with the 5" heavy-duty casters) and is the right choice for warehouses, shops, garages, cafes, offices and schools.

#### Features:

- Molded plastic shelves and legs will never rust, dent, scratch or stain
- HDPE (high-density polyethylene) shelves; PVC legs
- + 33% more capacity than standard 24"W x 18"D carts
- Shelves safely transport goods in 2.5" deep tub area
- Ergonomic push handle molded into top shelf
- Four 4" full-swivel casters with two locking brakes; available with 5" heavy-duty casters
- Holds up to 400 lbs. (500 lbs. with heavy-duty casters)
- Multiple color options
- Optionable lockable steel toolbox
- Made in the USA