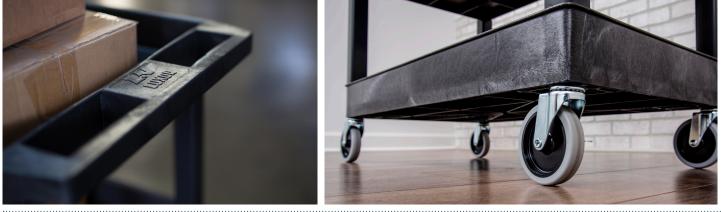

#### Features:

- Molded plastic shelves and legs will never rust, dent, scratch or stain
- HDPE (high-density polyethylene) shelves; PVC legs
- + 33% more capacity than standard 24"W x 18"D carts
- Shelves safely transport goods in 2.5" deep tub area
- Ergonomic push handle molded into top shelf
- Four 4" full-swivel casters with two locking brakes; available with 5" heavy-duty casters
- Holds up to 400 lbs. (500 lbs. with heavy-duty casters)
- Multiple color options
- Optionable lockable steel toolbox
- Made in the USA

Optional 5" casters for 500 lb. capacities.

9620 NE Tanasbourne, Dr. Suite 250, Hillsboro, OR 97124

sales@mybinding.com

1-800-944-4573