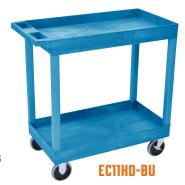

## Luxor EC111HD-BU 32" x 18" High-Capacity Blue 3-Tub Shelf Utility Cart

## EC11 | EC111 | EC11HD | EC111HD