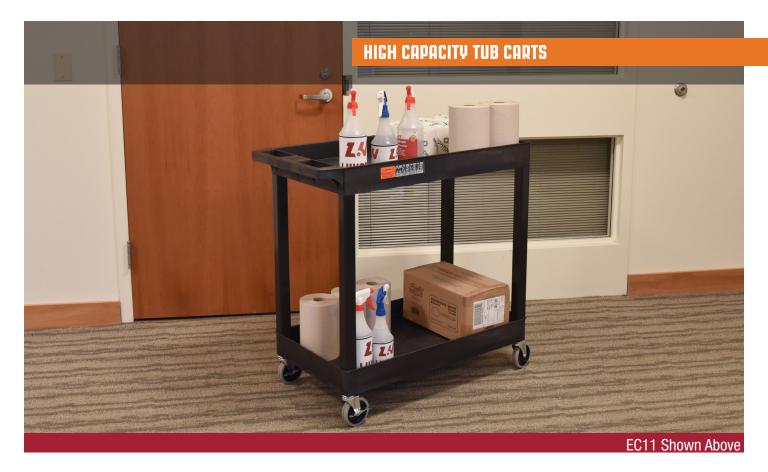

## **32X18 TUB CART- THREE SHELVES**

Luxor's bestselling EC-series utility carts are constructed to be reliable while carrying weighty loads. The 2.5" deep shelves are made of a material known for its incredible strength to density ratio (HDPE), assuring that each EC cart is durable without being bulky or cumbersome. While transporting goods, easily guide the service cart amid indoor and outdoor environments using the ergonomic push handle; use locking brakes when your heavy load needs to remain stationary. The carts can hold up to 400 lbs. with included 4" casters, or you may upgrade to the 5" casters for a 500 lbs. weight limit! Our EC tub carts, which are made in the USA, are an impeccable choice for a variety of users.

## **FEATURES**

- Cart suits warehouses, shops, garages, cafes, or offices
- 33% more capacity than standard 24" W x 18" D carts
- Molded plastic shelves and legs will never rust, dent, scratch, or stain
- Shelves safely transport goods in 2.5" deep tub area
- Ergonomic push handle is molded into top shelf
- Comes with 4" full-swivel casters; optionally buy 5" heavy-duty casters
- Holds up to 400 lbs. (500 lbs. with heavy-duty casters)
- Available in black, gray, or blue