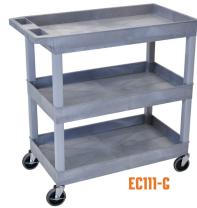

## Luxor EC111HD-G 32" x 18" High-Capacity Gray 3-Tub Shelf Utility Cart

## **32X18 TUB CART- THREE SHELVES**

Luxor's bestselling EC-series utility carts are constructed to be reliable while carrying weighty loads. The 2.5" deep shelves are made of a material known for its incredible strength to density ratio (HDPE), assuring that each EC cart is durable without being bulky or cumbersome. While transporting goods, easily guide the service cart amid indoor and outdoor environments using the ergonomic push handle; use locking brakes when your heavy load needs to remain stationary. The carts can hold up to 400 lbs. with included 4" casters, or you may upgrade to the 5" casters for a 500 lbs. weight limit! Our EC tub carts, which are made in the USA, are an impeccable choice for a variety of users.

## **FEATURES**

- Cart suits warehouses, shops, garages, cafes, or offices
- 33% more capacity than standard 24" W x 18" D carts
- Molded plastic shelves and legs will never rust, dent, scratch, or stain
- Shelves safely transport goods in 2.5" deep tub area
- Ergonomic push handle is molded into top shelf
- Comes with 4" full-swivel casters; optionally buy 5" heavy-duty casters
- Holds up to 400 lbs. (500 lbs. with heavy-duty casters)
- Available in black, gray, or blue