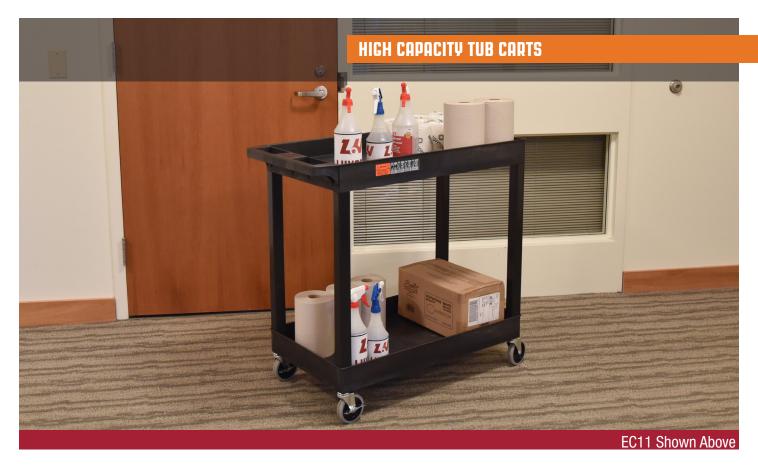

## **32X18 TUB CART- THREE SHELVES**

Luxor's bestselling EC-series utility carts are constructed to be reliable while carrying weighty loads. The 2.5" deep shelves are made of a material known for its incredible strength to density ratio (HDPE), assuring that each EC cart is durable without being bulky or cumbersome. While transporting goods, easily guide the service cart amid indoor and outdoor environments using the ergonomic push handle; use locking brakes when your heavy load needs to remain stationary. The carts can hold up to 400 lbs. with included 4" casters, or you may upgrade to the 5" casters for a 500 lbs. weight limit! Our EC tub carts, which are made in the USA, are an impeccable choice for a variety of users.

## **FEATURES**

- Cart suits warehouses, shops, garages, cafes, or offices
- 33% more capacity than standard 24" W x 18" D carts
- Molded plastic shelves and legs will never rust, dent, scratch, or stain
- Shelves safely transport goods in 2.5" deep tub area
- Ergonomic push handle is molded into top shelf
- Comes with 4" full-swivel casters; optionally buy 5" heavy-duty casters
- Holds up to 400 lbs. (500 lbs. with heavy-duty casters)
- Available in black, gray, or blue