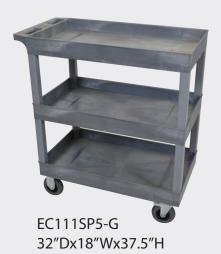

## Luxor EC111SP5-B 32" x 18" Black 3-Tub Shelf Utility Cart w/ Semi-Pneumatic Casters

## 18 x 32 Cart with Semi Pneumatic Caster Option

EC111SP5-B 32"Dx18"Wx37.5"H

The EC111SP5 three-shelf cart is a durable option for holding and transporting a wide array of items and tools.

The industrial 5" semi-pneumatic casters are puncture resistant and provide shock absorption and quiet operation.

- Shelves and legs are constructed with an injection molded thermoplastic resin
- 2.5" deep tub shelves
- · Ergonomic push handle molded into top shelf
- Four 5" zinc-plated casters, two stationary and two swiveling with locking brakes
- 400 lbs. maximum weight capacity (evenly distributed)