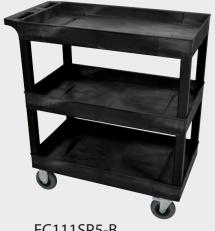

## Luxor EC111SP5-B 32" x 18" Black 3-Tub Shelf Utility Cart w/ Semi-Pneumatic Casters

## 18 x 32 Cart with Semi Pneumatic Caster Option

EC111SP5-B 32"Dx18"Wx37.5"H

The EC111SP5 three-shelf cart is a durable option for holding and transporting a wide array of items and tools.

The industrial 5" semi-pneumatic casters are puncture resistant and provide shock absorption and quiet operation.

The cart is ideal for warehouses, hospitals, restaurants, and any number of outdoor environments. Even on a rough terrain like gravel or dirt, the semi pneumatic casters are great for transporting fragile cargo.

- Shelves and legs are constructed with an injection molded thermoplastic resin
- 2.5" deep tub shelves
- · Ergonomic push handle molded into top shelf
- Four 5" zinc-plated casters, two stationary and two swiveling with locking brakes
- 400 lbs. maximum weight capacity (evenly distributed)