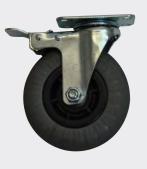

## 18 x 32 Cart with Semi Pneumatic Caster Option

EC111SP5-B 32"Dx18"Wx37.5"H

The EC111SP5 three-shelf cart is a durable option for holding and transporting a wide array of items and tools.

The industrial 5" semi-pneumatic casters are puncture resistant and provide shock absorption and quiet operation.

The cart is ideal for warehouses, hospitals, restaurants, and any number of outdoor environments. Even on a rough terrain like gravel or dirt, the semi pneumatic casters are great for transporting fragile cargo.

- Shelves and legs are constructed with an injection molded thermoplastic resin
- 2.5" deep tub shelves
- · Ergonomic push handle molded into top shelf
- Four 5" zinc-plated casters, two stationary and two swiveling with locking brakes
- 400 lbs. maximum weight capacity (evenly distributed)