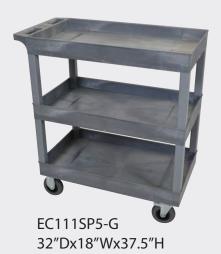

## Luxor EC111SP5-G 32" x 18" Gray 3-Tub Shelf Utility Cart w/ Semi-Pneumatic Casters

## 18 x 32 Cart with Semi Pneumatic Caster Option

EC111SP5-B 32"Dx18"Wx37.5"H

The EC111SP5 three-shelf cart is a durable option for holding and transporting a wide array of items and tools.

The industrial 5" semi-pneumatic casters are puncture resistant and provide shock absorption and quiet operation.