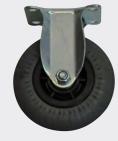

## 18 x 32 Cart with Semi Pneumatic Caster Option

EC111SP5-B 32"Dx18"Wx37.5"H

The EC111SP5 three-shelf cart is a durable option for holding and transporting a wide array of items and tools.

The industrial 5" semi-pneumatic casters are puncture resistant and provide shock absorption and quiet operation.

- Shelves and legs are constructed with an injection molded thermoplastic resin
- 2.5" deep tub shelves
- · Ergonomic push handle molded into top shelf
- Four 5" zinc-plated casters, two stationary and two swiveling with locking brakes
- 400 lbs. maximum weight capacity (evenly distributed)