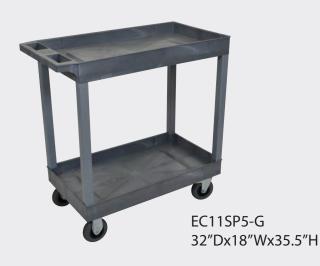

## Luxor EC111SP5-G 32" x 18" Gray 3-Tub Shelf Utility Cart w/ Semi-Pneumatic Casters

## 18 x 32 Cart with Semi Pneumatic Caster Option

EC111SP5-B 32"Dx18"Wx37.5"H

The EC111SP5 three-shelf cart is a durable option for holding and transporting a wide array of items and tools.

The industrial 5" semi-pneumatic casters are puncture resistant and provide shock absorption and quiet operation.