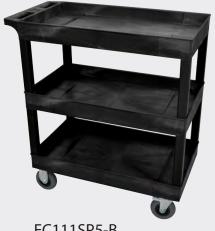

## 18 x 32 Cart with Semi Pneumatic Caster Option

EC111SP5-B 32"Dx18"Wx37.5"H

The EC111SP5 three-shelf cart is a durable option for holding and transporting a wide array of items and tools.

The industrial 5" semi-pneumatic casters are puncture resistant and provide shock absorption and quiet operation.