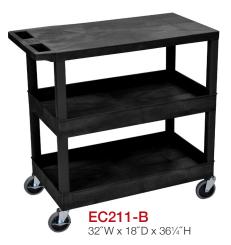

## **Plastic Utility Carts**

- 32"W x 18"D tub shelves are 21/2" in depth
- 33% More capacity than a standard 24"W x 18"D cart
- Has an ergonomic push handle molded into the top shelf, top flat shelf includes metal support bars
- · Four 4" full swivel casters, two with locking brake
- Available in black or gray
- Shelves and legs are constructed with an injection molded thermoplastic resin
- 400 lb. weight capacity (evenly distributed)
- Tub shelves are 2½" H, flat shelves are 1¾"H

32"W x 18"D x 321/2"H

MADE IN