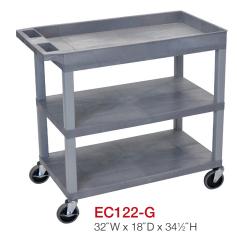

## **Plastic Utility Carts**

- 32"W x 18"D tub shelves are 21/2" in depth
- 33% More capacity than a standard 24"W x 18"D cart
- Has an ergonomic push handle molded into the top shelf, top flat shelf includes metal support bars
- · Four 4" full swivel casters, two with locking brake
- Available in black or gray
- Shelves and legs are constructed with an injection molded thermoplastic resin
- 400 lb. weight capacity (evenly distributed)
- Tub shelves are 2½" H, flat shelves are 1¾"H

## **Plastic Utility Carts**

\*- Above Tub= 10½"H Above Flat= 12½"H

\*\*- More Than Two Tub= 361/4" H
More Than Two Flat= 341/2" H