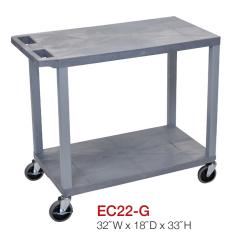

## **Plastic Utility Carts**

- 32"W x 18"D tub shelves are 21/2" in depth
- 33% More capacity than a standard 24"W x 18"D cart
- Has an ergonomic push handle molded into the top shelf, top flat shelf includes metal support bars
- · Four 4" full swivel casters, two with locking brake
- Available in black or gray
- Shelves and legs are constructed with an injection molded thermoplastic resin
- 400 lb. weight capacity (evenly distributed)
- Tub shelves are 2½" H, flat shelves are 1¾"H

## **Plastic Utility Carts**

\*- Above Tub= 10½"H Above Flat= 12½"H

\*\*- More Than Two Tub= 361/4" H
More Than Two Flat= 341/2" H