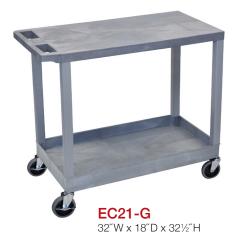

## Luxor EC112-G 32" x 18" Gray 2-Tub/1-Flat Bottom Shelf Utility Cart

32"W x 18"D x 321/2"H

MADE IN