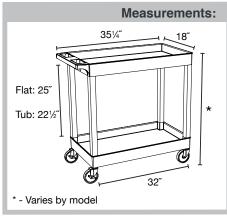

## **Plastic Utility Carts**

- 32"W x 18"D tub shelves are 21/2" in depth
- 33% More capacity than a standard 24"W x 18"D cart
- Has an ergonomic push handle molded into the top shelf, top flat shelf includes metal support bars
- · Four 4" full swivel casters, two with locking brake
- Available in black or gray
- Shelves and legs are constructed with an injection molded thermoplastic resin
- 400 lb. weight capacity (evenly distributed)
- Tub shelves are 2½" H, flat shelves are 1¾"H

32"W x 18"D x 321/2"H

MADE IN