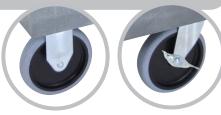

Also available with optional 5" heavy duty casters, two with swivel locking brake, two stationary. These casters will increase the over all weight capacity to 500 lbs. (evenly distributed) add "HD" to the model.