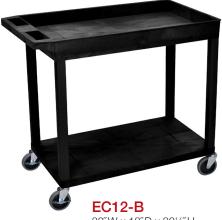

## **Plastic Utility Carts**

- 32"W x 18"D tub shelves are 21/2" in depth
- 33% More capacity than a standard 24"W x 18"D cart
- Has an ergonomic push handle molded into the top shelf, top flat shelf includes metal support bars
- · Four 4" full swivel casters, two with locking brake
- Available in black or gray
- Shelves and legs are constructed with an injection molded thermoplastic resin
- 400 lb. weight capacity (evenly distributed)
- Tub shelves are 2½" H, flat shelves are 1¾"H

Also available with optional 5" heavy duty casters, two with swivel locking brake, two stationary. These casters will increase the over all weight capacity to 500 lbs. (evenly distributed) add "HD" to the model.