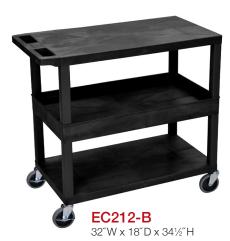

## **Plastic Utility Carts**

- 32"W x 18"D tub shelves are 21/2" in depth
- 33% More capacity than a standard 24"W x 18"D cart
- Has an ergonomic push handle molded into the top shelf, top flat shelf includes metal support bars
- · Four 4" full swivel casters, two with locking brake
- Available in black or gray
- Shelves and legs are constructed with an injection molded thermoplastic resin
- 400 lb. weight capacity (evenly distributed)
- Tub shelves are 2½" H, flat shelves are 1¾"H

## **Plastic Utility Carts**

\*- Above Tub= 10½"H Above Flat= 12½"H

\*\*- More Than Two Tub= 361/4" H
More Than Two Flat= 341/2" H