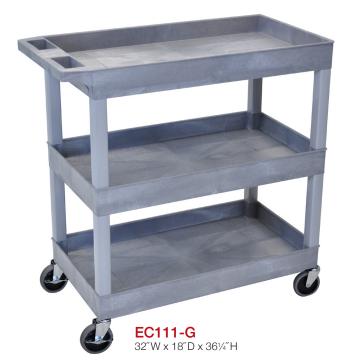

## Luxor EC112-G 32" x 18" Gray 2-Tub/1-Flat Bottom Shelf Utility Cart

## **Plastic Utility Carts**

- 32"W x 18"D tub shelves are 21/2" in depth
- 33% More capacity than a standard 24"W x 18"D cart
- Has an ergonomic push handle molded into the top shelf, top flat shelf includes metal support bars
- · Four 4" full swivel casters, two with locking brake
- Available in black or gray
- Shelves and legs are constructed with an injection molded thermoplastic resin
- 400 lb. weight capacity (evenly distributed)
- Tub shelves are 2½" H, flat shelves are 1¾"H

32"W x 18"D x 321/2"H

MADE IN