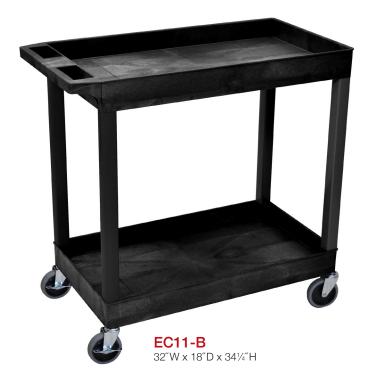

## Luxor EC112-G 32" x 18" Gray 2-Tub/1-Flat Bottom Shelf Utility Cart

## **Plastic Utility Carts**

- 32"W x 18"D tub shelves are 21/2" in depth
- 33% More capacity than a standard 24"W x 18"D cart
- Has an ergonomic push handle molded into the top shelf, top flat shelf includes metal support bars
- · Four 4" full swivel casters, two with locking brake
- Available in black or gray
- Shelves and legs are constructed with an injection molded thermoplastic resin
- 400 lb. weight capacity (evenly distributed)
- Tub shelves are 2½" H, flat shelves are 1¾"H