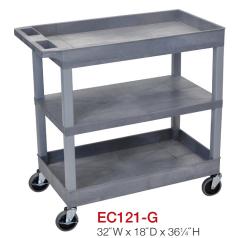

## Luxor EC112-G 32" x 18" Gray 2-Tub/1-Flat Bottom Shelf Utility Cart

## **Plastic Utility Carts**

- 32"W x 18"D tub shelves are 21/2" in depth
- 33% More capacity than a standard 24"W x 18"D cart
- Has an ergonomic push handle molded into the top shelf, top flat shelf includes metal support bars
- · Four 4" full swivel casters, two with locking brake
- Available in black or gray
- Shelves and legs are constructed with an injection molded thermoplastic resin
- 400 lb. weight capacity (evenly distributed)
- Tub shelves are 2½" H, flat shelves are 1¾"H

32"W x 18"D x 321/2"H

MADE IN