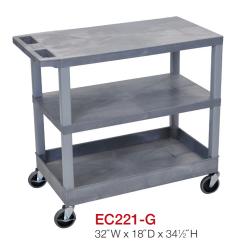

## **Plastic Utility Carts**

- 32"W x 18"D tub shelves are 21/2" in depth
- 33% More capacity than a standard 24"W x 18"D cart
- Has an ergonomic push handle molded into the top shelf, top flat shelf includes metal support bars
- · Four 4" full swivel casters, two with locking brake
- Available in black or gray
- Shelves and legs are constructed with an injection molded thermoplastic resin
- 400 lb. weight capacity (evenly distributed)
- Tub shelves are 2½" H, flat shelves are 1¾"H

## **Plastic Utility Carts**

\*- Above Tub= 10½"H Above Flat= 12½"H

\*\*- More Than Two Tub= 361/4" H
More Than Two Flat= 341/2" H