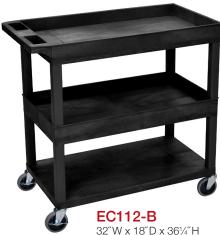

## Luxor EC112-G 32" x 18" Gray 2-Tub/1-Flat Bottom Shelf Utility Cart

## **Plastic Utility Carts**

- 32"W x 18"D tub shelves are 21/2" in depth
- 33% More capacity than a standard 24"W x 18"D cart
- Has an ergonomic push handle molded into the top shelf, top flat shelf includes metal support bars
- · Four 4" full swivel casters, two with locking brake
- Available in black or gray
- Shelves and legs are constructed with an injection molded thermoplastic resin
- 400 lb. weight capacity (evenly distributed)
- Tub shelves are 2½" H, flat shelves are 1¾"H

32"W x 18"D x 321/2"H

MADE IN