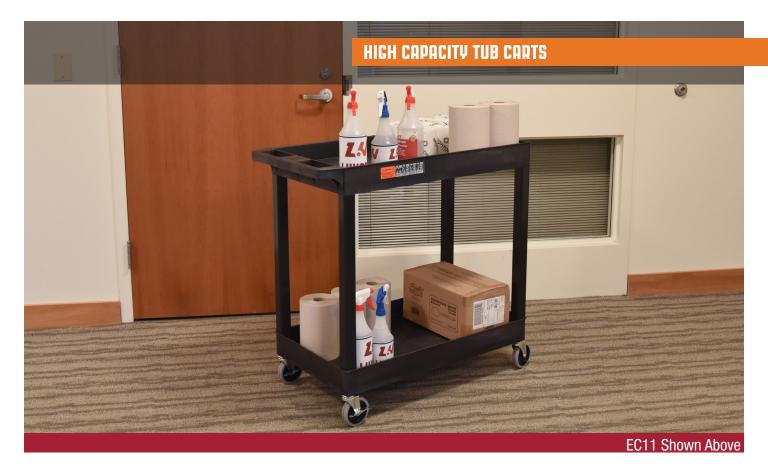

## Luxor EC11HD-B 32" x 18" High Capacity Black 2-Tub Shelf Utility Cart

## **32X18 TUB CART- THREE SHELVES**

Luxor's bestselling EC-series utility carts are constructed to be reliable while carrying weighty loads. The 2.5" deep shelves are made of a material known for its incredible strength to density ratio (HDPE), assuring that each EC cart is durable without being bulky or cumbersome. While transporting goods, easily guide the service cart amid indoor and outdoor environments using the ergonomic push handle; use locking brakes when your heavy load needs to remain stationary. The carts can hold up to 400 lbs. with included 4" casters, or you may upgrade to the 5" casters for a 500 lbs. weight limit! Our EC tub carts, which are made in the USA, are an impeccable choice for a variety of users.

## **FEATURES**

- Cart suits warehouses, shops, garages, cafes, or offices
- 33% more capacity than standard 24" W x 18" D carts
- Molded plastic shelves and legs will never rust, dent, scratch, or stain
- Shelves safely transport goods in 2.5" deep tub area
- Ergonomic push handle is molded into top shelf
- Comes with 4" full-swivel casters; optionally buy 5" heavy-duty casters
- Holds up to 400 lbs. (500 lbs. with heavy-duty casters)
- Available in black, gray, or blue