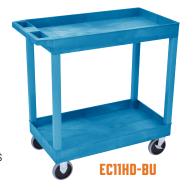

## Luxor EC11HD-BU 32" x 18" High Capacity Blue 2-Tub Shelf Utility Cart

## **FEATURES**

- Cart suits warehouses, shops, garages, cafes, or offices
- 33% more capacity than standard 24" W x 18" D carts
- Molded plastic shelves and legs will never rust, dent, scratch, or stain
- Shelves safely transport goods in 2.5" deep tub area
- Ergonomic push handle is molded into top shelf
- Comes with 4" full-swivel casters; optionally buy 5" heavy-duty casters
- Holds up to 400 lbs. (500 lbs. with heavy-duty casters)
- Available in black, gray, or blue