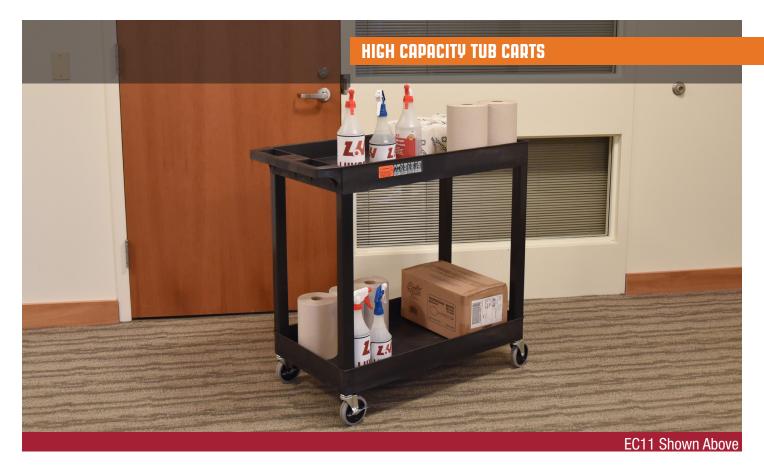

## **32X18 TUB CART- THREE SHELVES**

Luxor's bestselling EC-series utility carts are constructed to be reliable while carrying weighty loads. The 2.5" deep shelves are made of a material known for its incredible strength to density ratio (HDPE), assuring that each EC cart is durable without being bulky or cumbersome. While transporting goods, easily guide the service cart amid indoor and outdoor environments using the ergonomic push handle; use locking brakes when your heavy load needs to remain stationary. The carts can hold up to 400 lbs. with included 4" casters, or you may upgrade to the 5" casters for a 500 lbs. weight limit! Our EC tub carts, which are made in the USA, are an impeccable choice for a variety of users.

## **FEATURES**

- Cart suits warehouses, shops, garages, cafes, or offices
- 33% more capacity than standard 24" W x 18" D carts
- Molded plastic shelves and legs will never rust, dent, scratch, or stain
- Shelves safely transport goods in 2.5" deep tub area
- Ergonomic push handle is molded into top shelf
- Comes with 4" full-swivel casters; optionally buy 5" heavy-duty casters
- Holds up to 400 lbs. (500 lbs. with heavy-duty casters)
- Available in black, gray, or blue