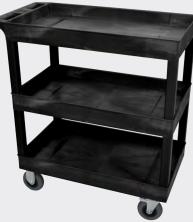

## 18 x 32 Cart with Semi Pneumatic Caster Option

EC111SP5-G 32"Dx18"Wx37.5"H

EC11SP5-G 32"Dx18"Wx35.5"H

The EC111SP5 three-shelf cart is a durable option for holding and transporting a wide array of items and tools.

The industrial 5" semi-pneumatic casters are puncture resistant and provide shock absorp tion and quiet operation.

The cart is ideal for warehouses, hospitals, restaurants, and any number of outdoor environments. Even on a rough terrain like gravel or dirt, the semi pneumatic casters are great for transporting fragile cargo.