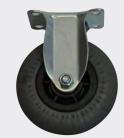

The industrial 5" semi-pneumatic casters are puncture resistant and provide shock absorp tion and quiet operation.

The cart is ideal for warehouses, hospitals, restaurants, and any number of outdoor environments. Even on a rough terrain like gravel or dirt, the semi pneumatic casters are great for transporting fragile cargo.

EC111SP5-B 32″Dx18″Wx37.5″H

- Shelves and legs are constructed with an injection molded thermoplastic resin
- 2.5" deep tub shelves
- · Ergonomic push handle molded into top shelf
- Four 5" zinc-plated casters, two stationary and two swiveling with locking brakes
- 400 lbs. maximum weight capacity (evenly distributed)