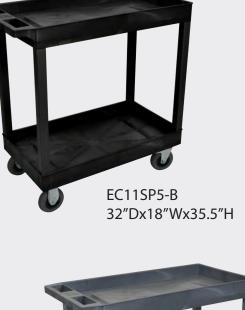

## *Luxor EC11SP5-B 32" x 18" Black 2-Tub Shelf Utility Cart w/ Semi-Pneumatic Casters*

Call Us at 1-800-944-4573

## 18 x 32 Cart with Semi Pneumatic Caster Option

EC111SP5-G 32"Dx18"Wx37.5"H

EC11SP5-G 32"Dx18"Wx35.5"H

The EC111SP5 three-shelf cart is a durable option for holding and transporting a wide array of items and tools.