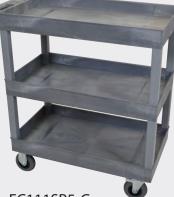

## 18 x 32 Cart with Semi Pneumatic Caster Option

EC111SP5-G 32"Dx18"Wx37.5"H

EC11SP5-G 32"Dx18"Wx35.5"H

The EC111SP5 three-shelf cart is a durable option for holding and transporting a wide array of items and tools.

EC111SP5-B 32″Dx18″Wx37.5″H

- Shelves and legs are constructed with an injection molded thermoplastic resin
- 2.5" deep tub shelves
- · Ergonomic push handle molded into top shelf
- Four 5" zinc-plated casters, two stationary and two swiveling with locking brakes
- 400 lbs. maximum weight capacity (evenly distributed)