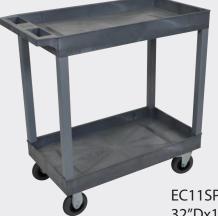

## *Luxor EC11SP5-B 32" x 18" Black 2-Tub Shelf Utility Cart w/ Semi-Pneumatic Casters*

Call Us at 1-800-944-4573

EC111SP5-B 32″Dx18″Wx37.5″H

- Shelves and legs are constructed with an injection molded thermoplastic resin
- 2.5" deep tub shelves
- · Ergonomic push handle molded into top shelf
- Four 5" zinc-plated casters, two stationary and two swiveling with locking brakes
- 400 lbs. maximum weight capacity (evenly distributed)