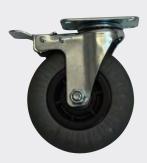

The industrial 5" semi-pneumatic casters are puncture resistant and provide shock absorp tion and quiet operation.

The cart is ideal for warehouses, hospitals, restaurants, and any number of outdoor environments. Even on a rough terrain like gravel or dirt, the semi pneumatic casters are great for transporting fragile cargo.

EC111SP5-B 32″Dx18″Wx37.5″H

- Shelves and legs are constructed with an injection molded thermoplastic resin
- 2.5" deep tub shelves
- · Ergonomic push handle molded into top shelf
- Four 5" zinc-plated casters, two stationary and two swiveling with locking brakes
- 400 lbs. maximum weight capacity (evenly distributed)