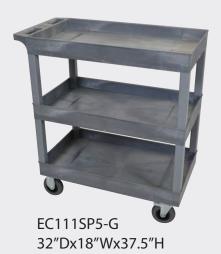

## Luxor EC11SP5-G 32" x 18" Gray 2-Tub Shelf Utility Cart w/ Semi-Pneumatic Casters

## EC11SP5 | EC111SP5

## 18 x 32 Cart with Semi Pneumatic Caster Option

EC111SP5-B 32"Dx18"Wx37.5"H

The EC111SP5 three-shelf cart is a durable option for holding and transporting a wide array of items and tools.

The industrial 5" semi-pneumatic casters are puncture resistant and provide shock absorption and quiet operation.

- Shelves and legs are constructed with an injection molded thermoplastic resin
- 2.5" deep tub shelves
- · Ergonomic push handle molded into top shelf
- Four 5" zinc-plated casters, two stationary and two swiveling with locking brakes
- 400 lbs. maximum weight capacity (evenly distributed)