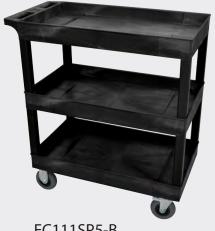

## EC11SP5 | EC111SP5

## 18 x 32 Cart with Semi Pneumatic Caster Option

EC111SP5-B 32"Dx18"Wx37.5"H

The EC111SP5 three-shelf cart is a durable option for holding and transporting a wide array of items and tools.

The industrial 5" semi-pneumatic casters are puncture resistant and provide shock absorption and quiet operation.