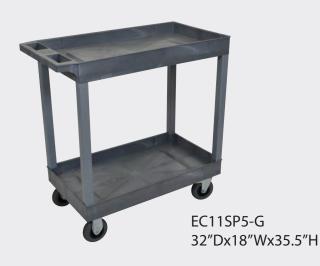

## Luxor EC11SP5-G 32" x 18" Gray 2-Tub Shelf Utility Cart w/ Semi-Pneumatic Casters

## EC11SP5 | EC111SP5