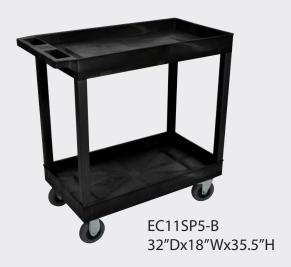

## 18 x 32 Cart with Semi Pneumatic Caster Option

EC111SP5-B 32"Dx18"Wx37.5"H

The EC111SP5 three-shelf cart is a durable option for holding and transporting a wide array of items and tools.

The industrial 5" semi-pneumatic casters are puncture resistant and provide shock absorption and quiet operation.

- Shelves and legs are constructed with an injection molded thermoplastic resin
- 2.5" deep tub shelves
- · Ergonomic push handle molded into top shelf
- Four 5" zinc-plated casters, two stationary and two swiveling with locking brakes
- 400 lbs. maximum weight capacity (evenly distributed)