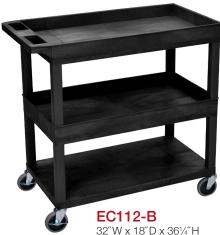

## Luxor EC12-B 32" x 18" Black 1-Tub/1-Flat Shelf Utility Cart

## **Plastic Utility Carts**

- 32"W x 18"D tub shelves are 21/2" in depth
- 33% More capacity than a standard 24"W x 18"D cart
- Has an ergonomic push handle molded into the top shelf, top flat shelf includes metal support bars
- · Four 4" full swivel casters, two with locking brake
- Available in black or gray
- Shelves and legs are constructed with an injection molded thermoplastic resin
- 400 lb. weight capacity (evenly distributed)
- Tub shelves are 2½" H, flat shelves are 1¾"H