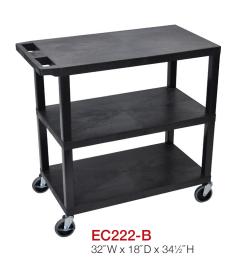

## **Plastic Utility Carts**

\*- Above Tub= 10½"H Above Flat= 12½"H

\*\*- More Than Two Tub= 361/4" H
More Than Two Flat= 341/2" H