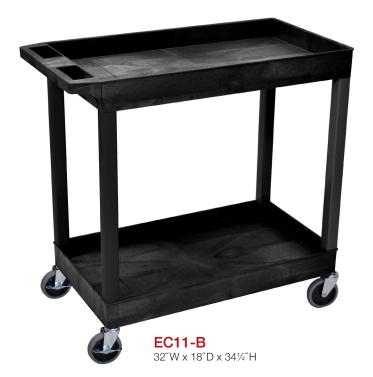

## Luxor EC12-B 32" x 18" Black 1-Tub/1-Flat Shelf Utility Cart

## **Plastic Utility Carts**

- 32"W x 18"D tub shelves are 21/2" in depth
- 33% More capacity than a standard 24"W x 18"D cart
- Has an ergonomic push handle molded into the top shelf, top flat shelf includes metal support bars
- · Four 4" full swivel casters, two with locking brake
- Available in black or gray
- Shelves and legs are constructed with an injection molded thermoplastic resin
- 400 lb. weight capacity (evenly distributed)
- Tub shelves are 2½" H, flat shelves are 1¾"H