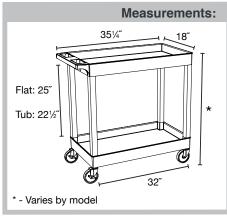

## **Plastic Utility Carts**

- 32"W x 18"D tub shelves are 21/2" in depth
- 33% More capacity than a standard 24"W x 18"D cart
- Has an ergonomic push handle molded into the top shelf, top flat shelf includes metal support bars
- · Four 4" full swivel casters, two with locking brake
- Available in black or gray
- Shelves and legs are constructed with an injection molded thermoplastic resin
- 400 lb. weight capacity (evenly distributed)
- Tub shelves are 2½" H, flat shelves are 1¾"H

32"W x 18"D x 321/2"H

MADE IN

## **Plastic Utility Carts**

\*- Above Tub= 10½"H Above Flat= 12½"H

\*\*- More Than Two Tub= 361/4" H
More Than Two Flat= 341/2" H