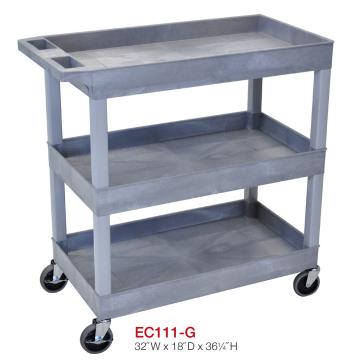

## **Plastic Utility Carts**

- 32"W x 18"D tub shelves are 21/2" in depth
- 33% More capacity than a standard 24"W x 18"D cart
- Has an ergonomic push handle molded into the top shelf, top flat shelf includes metal support bars
- · Four 4" full swivel casters, two with locking brake
- Available in black or gray
- Shelves and legs are constructed with an injection molded thermoplastic resin
- 400 lb. weight capacity (evenly distributed)
- Tub shelves are 2½" H, flat shelves are 1¾"H

32"W x 18"D x 321/2"H

MADE IN