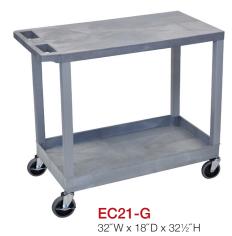

## Luxor EC12-B 32" x 18" Black 1-Tub/1-Flat Shelf Utility Cart

## **Plastic Utility Carts**

- 32"W x 18"D tub shelves are 21/2" in depth
- 33% More capacity than a standard 24"W x 18"D cart
- Has an ergonomic push handle molded into the top shelf, top flat shelf includes metal support bars
- · Four 4" full swivel casters, two with locking brake
- Available in black or gray
- Shelves and legs are constructed with an injection molded thermoplastic resin
- 400 lb. weight capacity (evenly distributed)
- Tub shelves are 2½" H, flat shelves are 1¾"H

32"W x 18"D x 321/2"H

MADE IN