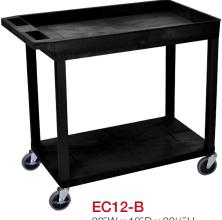

## Luxor EC12-B 32" x 18" Black 1-Tub/1-Flat Shelf Utility Cart

## **Plastic Utility Carts**

- 32"W x 18"D tub shelves are 21/2" in depth
- 33% More capacity than a standard 24"W x 18"D cart
- Has an ergonomic push handle molded into the top shelf, top flat shelf includes metal support bars
- · Four 4" full swivel casters, two with locking brake
- Available in black or gray
- Shelves and legs are constructed with an injection molded thermoplastic resin
- 400 lb. weight capacity (evenly distributed)
- Tub shelves are 2½" H, flat shelves are 1¾"H