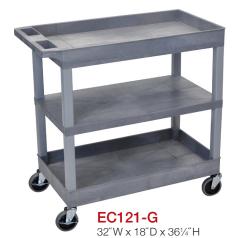

## **Plastic Utility Carts**

- 32"W x 18"D tub shelves are 21/2" in depth
- 33% More capacity than a standard 24"W x 18"D cart
- Has an ergonomic push handle molded into the top shelf, top flat shelf includes metal support bars
- · Four 4" full swivel casters, two with locking brake
- Available in black or gray
- Shelves and legs are constructed with an injection molded thermoplastic resin
- 400 lb. weight capacity (evenly distributed)
- Tub shelves are 2½" H, flat shelves are 1¾"H