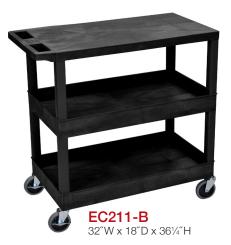

## **Plastic Utility Carts**

- 32"W x 18"D tub shelves are 21/2" in depth
- 33% More capacity than a standard 24"W x 18"D cart
- Has an ergonomic push handle molded into the top shelf, top flat shelf includes metal support bars
- · Four 4" full swivel casters, two with locking brake
- Available in black or gray
- Shelves and legs are constructed with an injection molded thermoplastic resin
- 400 lb. weight capacity (evenly distributed)
- Tub shelves are 2½" H, flat shelves are 1¾"H

## **Plastic Utility Carts**

\*- Above Tub= 10½"H Above Flat= 12½"H

\*\*- More Than Two Tub= 361/4" H
More Than Two Flat= 341/2" H