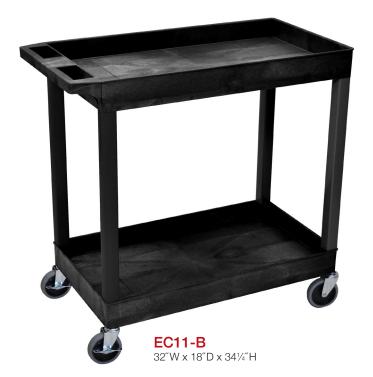

## **Plastic Utility Carts**

- 32"W x 18"D tub shelves are 21/2" in depth
- 33% More capacity than a standard 24"W x 18"D cart
- Has an ergonomic push handle molded into the top shelf, top flat shelf includes metal support bars
- · Four 4" full swivel casters, two with locking brake
- Available in black or gray
- Shelves and legs are constructed with an injection molded thermoplastic resin
- 400 lb. weight capacity (evenly distributed)
- Tub shelves are 2½" H, flat shelves are 1¾"H

Also available with optional 5" heavy duty casters, two with swivel locking brake, two stationary. These casters will increase the over all weight capacity to 500 lbs. (evenly distributed) add "HD" to the model.

32"W x 18"D x 321/2"H

MADE IN