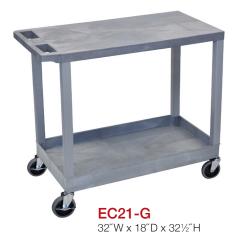

## Luxor EC12-G 32" x 18" Gray 1-Tub/1-Flat Shelf Utility Cart

## **Plastic Utility Carts**

- 32"W x 18"D tub shelves are 21/2" in depth
- 33% More capacity than a standard 24"W x 18"D cart
- Has an ergonomic push handle molded into the top shelf, top flat shelf includes metal support bars
- · Four 4" full swivel casters, two with locking brake
- Available in black or gray
- Shelves and legs are constructed with an injection molded thermoplastic resin
- 400 lb. weight capacity (evenly distributed)
- Tub shelves are 2½" H, flat shelves are 1¾"H

32"W x 18"D x 321/2"H

MADE IN