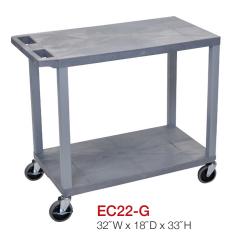

## **Plastic Utility Carts**

- 32"W x 18"D tub shelves are 21/2" in depth
- 33% More capacity than a standard 24"W x 18"D cart
- Has an ergonomic push handle molded into the top shelf, top flat shelf includes metal support bars
- · Four 4" full swivel casters, two with locking brake
- Available in black or gray
- Shelves and legs are constructed with an injection molded thermoplastic resin
- 400 lb. weight capacity (evenly distributed)
- Tub shelves are 2½" H, flat shelves are 1¾"H

Also available with optional 5" heavy duty casters, two with swivel locking brake, two stationary. These casters will increase the over all weight capacity to 500 lbs. (evenly distributed) add "HD" to the model.