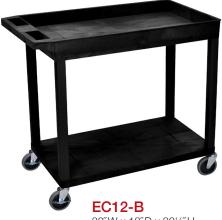

## Luxor EC12-G 32" x 18" Gray 1-Tub/1-Flat Shelf Utility Cart

## **Plastic Utility Carts**

- 32"W x 18"D tub shelves are 21/2" in depth
- 33% More capacity than a standard 24"W x 18"D cart
- Has an ergonomic push handle molded into the top shelf, top flat shelf includes metal support bars
- · Four 4" full swivel casters, two with locking brake
- Available in black or gray
- Shelves and legs are constructed with an injection molded thermoplastic resin
- 400 lb. weight capacity (evenly distributed)
- Tub shelves are 2½" H, flat shelves are 1¾"H

Also available with optional 5" heavy duty casters, two with swivel locking brake, two stationary. These casters will increase the over all weight capacity to 500 lbs. (evenly distributed) add "HD" to the model.