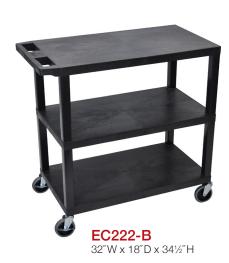

## **Plastic Utility Carts**

- 32"W x 18"D tub shelves are 21/2" in depth
- 33% More capacity than a standard 24"W x 18"D cart
- Has an ergonomic push handle molded into the top shelf, top flat shelf includes metal support bars
- · Four 4" full swivel casters, two with locking brake
- Available in black or gray
- Shelves and legs are constructed with an injection molded thermoplastic resin
- 400 lb. weight capacity (evenly distributed)
- Tub shelves are 2½" H, flat shelves are 1¾"H

## **Plastic Utility Carts**

\*- Above Tub= 10½"H Above Flat= 12½"H

\*\*- More Than Two Tub= 361/4" H
More Than Two Flat= 341/2" H