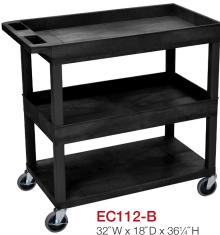

## **Plastic Utility Carts**

- 32"W x 18"D tub shelves are 21/2" in depth
- 33% More capacity than a standard 24"W x 18"D cart
- Has an ergonomic push handle molded into the top shelf, top flat shelf includes metal support bars
- · Four 4" full swivel casters, two with locking brake
- Available in black or gray
- Shelves and legs are constructed with an injection molded thermoplastic resin
- 400 lb. weight capacity (evenly distributed)
- Tub shelves are 2½" H, flat shelves are 1¾"H

Also available with optional 5" heavy duty casters, two with swivel locking brake, two stationary. These casters will increase the over all weight capacity to 500 lbs. (evenly distributed) add "HD" to the model.

32"W x 18"D x 321/2"H

MADE IN