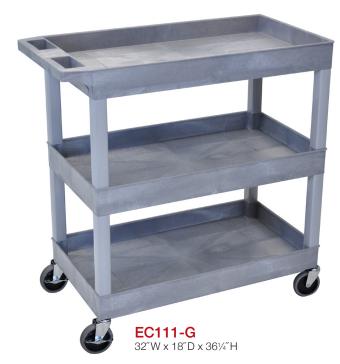

## **Plastic Utility Carts**

- 32"W x 18"D tub shelves are 21/2" in depth
- 33% More capacity than a standard 24"W x 18"D cart
- Has an ergonomic push handle molded into the top shelf, top flat shelf includes metal support bars
- · Four 4" full swivel casters, two with locking brake
- Available in black or gray
- Shelves and legs are constructed with an injection molded thermoplastic resin
- 400 lb. weight capacity (evenly distributed)
- Tub shelves are 2½" H, flat shelves are 1¾"H

Also available with optional 5" heavy duty casters, two with swivel locking brake, two stationary. These casters will increase the over all weight capacity to 500 lbs. (evenly distributed) add "HD" to the model.

32"W x 18"D x 321/2"H

MADE IN