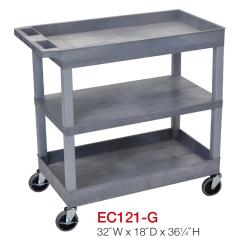

## **Plastic Utility Carts**

- 32"W x 18"D tub shelves are 21/2" in depth
- 33% More capacity than a standard 24"W x 18"D cart
- Has an ergonomic push handle molded into the top shelf, top flat shelf includes metal support bars
- · Four 4" full swivel casters, two with locking brake
- Available in black or gray
- Shelves and legs are constructed with an injection molded thermoplastic resin
- 400 lb. weight capacity (evenly distributed)
- Tub shelves are 2½" H, flat shelves are 1¾"H

Also available with optional 5" heavy duty casters, two with swivel locking brake, two stationary. These casters will increase the over all weight capacity to 500 lbs. (evenly distributed) add "HD" to the model.

32"W x 18"D x 321/2"H

MADE IN