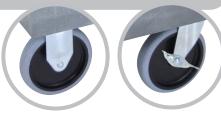

## **Plastic Utility Carts**

- 32"W x 18"D tub shelves are 21/2" in depth
- 33% More capacity than a standard 24"W x 18"D cart
- Has an ergonomic push handle molded into the top shelf, top flat shelf includes metal support bars
- · Four 4" full swivel casters, two with locking brake
- Available in black or gray
- Shelves and legs are constructed with an injection molded thermoplastic resin
- 400 lb. weight capacity (evenly distributed)
- Tub shelves are 2½" H, flat shelves are 1¾"H

Also available with optional 5" heavy duty casters, two with swivel locking brake, two stationary. These casters will increase the over all weight capacity to 500 lbs. (evenly distributed) add "HD" to the model.