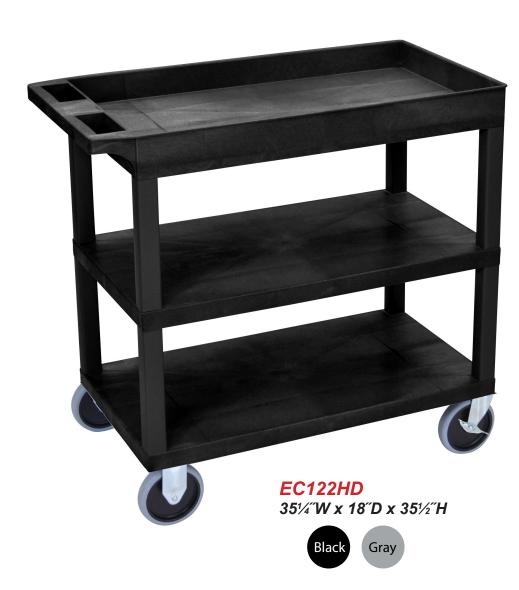

## Luxor EC122HD-B 32" x 18" High Capacity Black 2-Flat/ 1-Tub Top Shelf Utility Cart

## Plastic Heavy Duty Utility Cart

- 33% More capacity than a standard 24"W x 18"D cart
- Measures 35¼ W x 18 D x 35½ H (width includes handle) with a clearance between shelves of 10.5 and 12.5 for easy access
- Includes one 2.5" deep tub shelf and two 1.625" high flat shelves with .25" retaining lip to secure items from falling off
- Has an ergonomic push handle molded into the top shelf
- Four 5" heavy duty casters two with swivel locking brake, two stationary
- Molded plastic shelves and legs won't stain, scratch, dent or rust
- 500 Lb. weight capacity (evenly distributed)