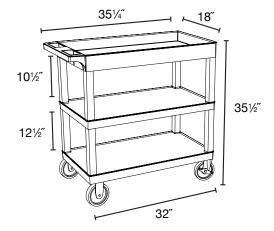

## Plastic Heavy Duty Utility Cart

- 33% More capacity than a standard 24"W x 18"D cart
- Measures 35¼ W x 18 D x 35½ H (width includes handle) with a clearance between shelves of 10.5 and 12.5 for easy access
- Includes one 2.5" deep tub shelf and two 1.625" high flat shelves with .25" retaining lip to secure items from falling off
- Has an ergonomic push handle molded into the top shelf
- Four 5" heavy duty casters two with swivel locking brake, two stationary
- Molded plastic shelves and legs won't stain, scratch, dent or rust
- 500 Lb. weight capacity (evenly distributed)