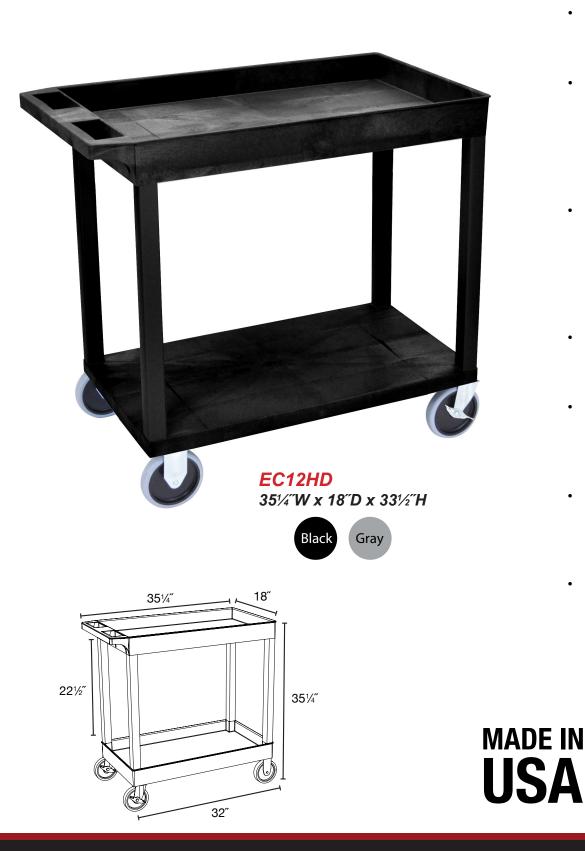

## EC12HD

## Plastic Heavy Duty Utility Cart

- 33% More capacity than a standard 24<sup>°</sup>W x 18<sup>°</sup>D cart
- Measures 35¼ W x 18 D x 33½ H (width includes handle) with a clearance between shelves of 22.5 for easy access
- Includes one 2.5<sup>"</sup> deep tub shelf and one 1.625<sup>"</sup> high flat shelf with .25<sup>"</sup> retaining lip to secure items from sliding off
- Has an ergonomic push handle molded into the top shelf
- Four 5<sup>"</sup> heavy duty casters two with swivel locking brake, two stationary
- Molded plastic shelves and legs won't stain, scratch, dent or rust
- Maximum weight capacity of 500lbs (evenly distributed)