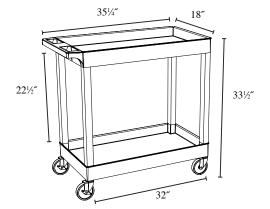

## Plastic Heavy Duty Utility Cart

- 33% More capacity than a standard 24"W x 18"D cart
- Measures 35¼W x 18″D x 33½"H (width includes handle) with a clearance between shelves of 22.5″ for easy access
- Includes one 2.5" deep tub shelf and one 1.625" high flat shelf with .25" retaining lip to secure items from sliding off
- Has an ergonomic push handle molded into the top shelf
- Four 5" heavy duty casters two with swivel locking brake, two stationary
- Molded plastic shelves and legs won't stain, scratch, dent or rust
- Maximum weight capacity of 500lbs (evenly distributed)