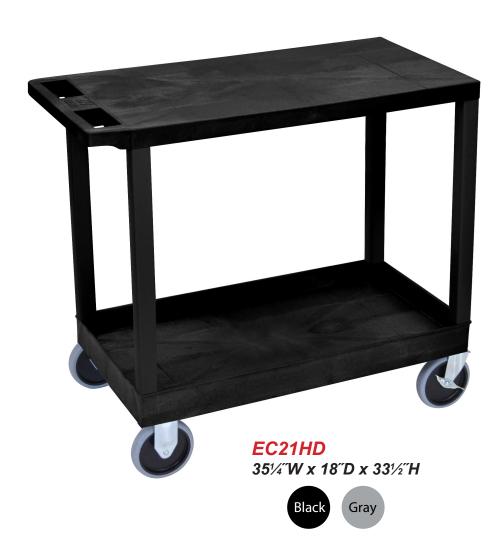

## Luxor EC21-B 32" x 18" Black 1-Flat/1-Tub Shelf Utility Cart

## Plastic Heavy Duty Utility Cart

- 33% More capacity than a standard 24"W x 18"D cart
- Measures 35¼W x 18″D x 33½"H (width includes handle) with a clearance between shelves of 22.5″ for easy access
- Includes one 2.5" deep tub shelf and one 1.625" high flat shelf with .25" retaining lip to secure items from sliding off
- Has an ergonomic push handle molded into the top shelf
- Four 5" heavy duty casters two with swivel locking brake, two stationary
- Molded plastic shelves and legs won't stain, scratch, dent or rust
- Maximum weight capacity of 500lbs (evenly distributed)