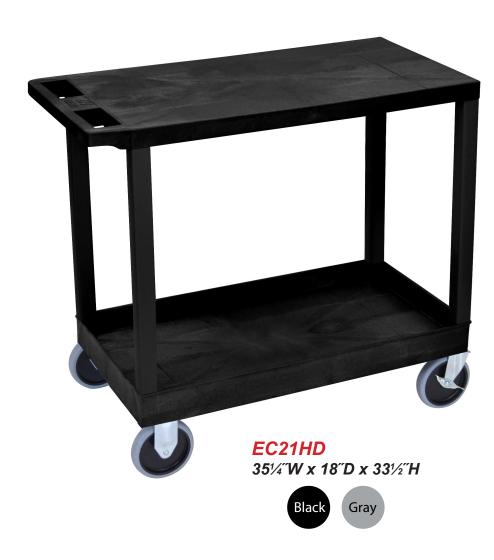

## Luxor EC21-G 32" x 18" Gray 1-Flat/1-Tub Shelf Utility Cart

## Plastic Heavy Duty Utility Cart

- 33% More capacity than a standard 24"W x 18"D cart
- Measures 35¼W x 18″D x 33½"H (width includes handle) with a clearance between shelves of 22.5″ for easy access
- Includes one 2.5" deep tub shelf and one 1.625" high flat shelf with .25" retaining lip to secure items from sliding off
- Has an ergonomic push handle molded into the top shelf
- Four 5" heavy duty casters two with swivel locking brake, two stationary
- Molded plastic shelves and legs won't stain, scratch, dent or rust
- Maximum weight capacity of 500lbs (evenly distributed)