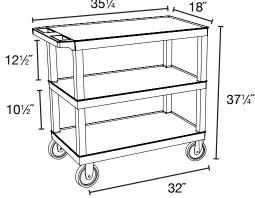

## Plastic Heavy Duty Utility Cart

- 33% More capacity than a standard 24<sup>°</sup>W x 18<sup>°</sup>D cart
- Measures 35<sup>1</sup>/<sub>4</sub><sup>7</sup>W x 18<sup>°</sup>D x 37<sup>1</sup>/<sub>4</sub><sup>°</sup>H (width includes handle) with a clearance between shelves of 10.5<sup>°</sup> and 12.5<sup>°</sup> for easy access
- Includes two 2.5" deep tub shelves and one 1.625" high flat shelves of 10.5" and 12.5" for easy access
- Has an ergonomic push handle molded into the top shelf
- Four 5<sup>"</sup> heavy duty casters two with swivel locking brake, two stationary
- Molded plastic shelves and legs won't stain, scratch, dent or rust
- Maximum weight capacity of 500lbs (evenly distributed)