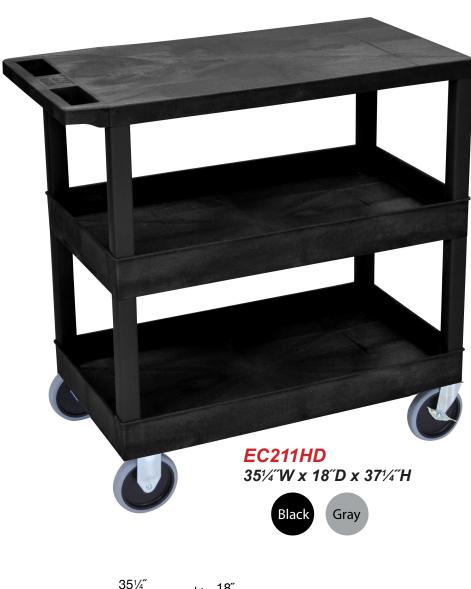

## EC211HD

## Plastic Heavy Duty Utility Cart

- 33% More capacity than a standard 24<sup>°</sup>W x 18<sup>°</sup>D cart
- Measures 35<sup>1</sup>/<sub>4</sub><sup>7</sup>W x 18<sup>°</sup>D x 37<sup>1</sup>/<sub>4</sub><sup>°</sup>H (width includes handle) with a clearance between shelves of 10.5<sup>°</sup> and 12.5<sup>°</sup> for easy access
- Includes two 2.5" deep tub shelves and one 1.625" high flat shelves of 10.5" and 12.5" for easy access
- Has an ergonomic push handle molded into the top shelf
- Four 5<sup>"</sup> heavy duty casters two with swivel locking brake, two stationary
- Molded plastic shelves and legs won't stain, scratch, dent or rust
- Maximum weight capacity of 500lbs (evenly distributed)