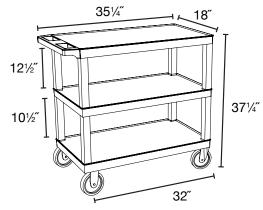

## Plastic Heavy Duty Utility Cart

- 33% More capacity than a standard 24"W x 18"D cart
- Measures 35¼W x 18″D x 37¼H (width includes handle) with a clearance between shelves of 10.5″ and 12.5″ for easy access
- Includes two 2.5" deep tub shelves and one 1.625" high flat shelves of 10.5" and 12.5" for easy access
- Has an ergonomic push handle molded into the top shelf
- Four 5" heavy duty casters two with swivel locking brake, two stationary
- Molded plastic shelves and legs won't stain, scratch, dent or rust
- Maximum weight capacity of 500lbs (evenly distributed)