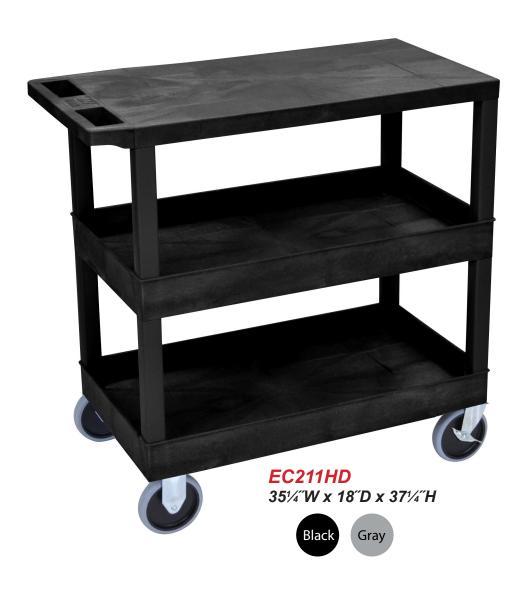

## Luxor EC211-G 32" x 18" Gray 1-Flat/2-Tub Bottom Shelf Utility Cart

## Plastic Heavy Duty Utility Cart

- 33% More capacity than a standard 24"W x 18"D cart
- Measures 35¼W x 18″D x 37¼H (width includes handle) with a clearance between shelves of 10.5″ and 12.5″ for easy access
- Includes two 2.5" deep tub shelves and one 1.625" high flat shelves of 10.5" and 12.5" for easy access
- Has an ergonomic push handle molded into the top shelf
- Four 5" heavy duty casters two with swivel locking brake, two stationary
- Molded plastic shelves and legs won't stain, scratch, dent or rust
- Maximum weight capacity of 500lbs (evenly distributed)