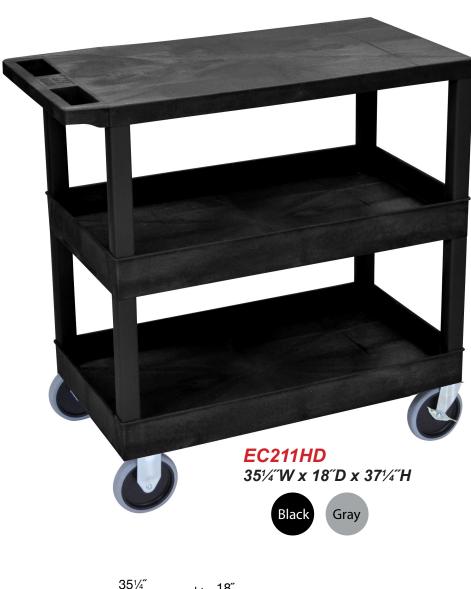

## Luxor EC211HD-B 32" x 18" High Capacity Black 1-Flat/2-Tub Bottom Shelf Utility Cart

Call Us at 1-800-944-4573

## EC211HD

## Plastic Heavy Duty Utility Cart

- 33% More capacity than a standard 24<sup>°</sup>W x 18<sup>°</sup>D cart
- Measures 35<sup>1</sup>/<sub>4</sub><sup>7</sup>W x 18<sup>°</sup>D x 37<sup>1</sup>/<sub>4</sub><sup>°</sup>H (width includes handle) with a clearance between shelves of 10.5<sup>°</sup> and 12.5<sup>°</sup> for easy access
- Includes two 2.5" deep tub shelves and one 1.625" high flat shelves of 10.5" and 12.5" for easy access
- Has an ergonomic push handle molded into the top shelf
- Four 5<sup>"</sup> heavy duty casters two with swivel locking brake, two stationary
- Molded plastic shelves and legs won't stain, scratch, dent or rust
- Maximum weight capacity of 500lbs (evenly distributed)