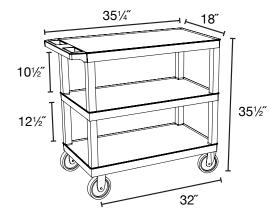

## Plastic Heavy Duty Utility Cart

- 33% More capacity than a standard 24"W x 18"D cart
- Measures 35¼ W x 18 D x 35½ H (width includes handle) with a clearance between shelves of 10.5 and 12.5 for easy access
- Includes one 2.5" deep tub shelf and two 1.625" high flat shelves with .25" retaining lip to secure items from falling off
- Has an ergonomic push handle molded into the top shelf
- Four 5" heavy duty casters two with swivel locking brake, two stationary
- Molded plastic shelves and legs won't stain, scratch, dent or rust
- Maximum weight capacity of 500lbs (evenly distributed)