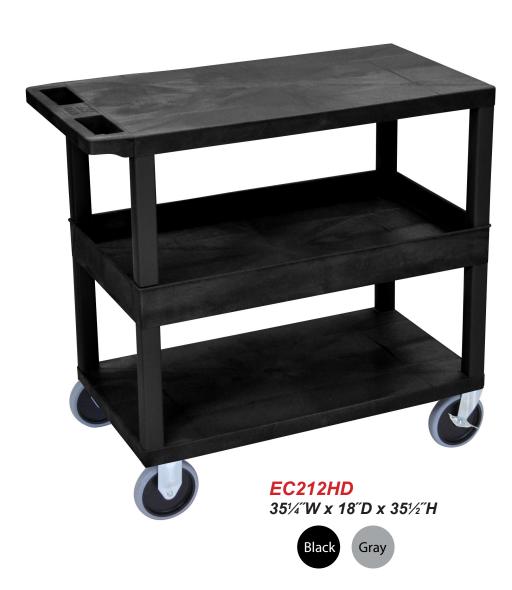

## Luxor EC212-B 32" x 18" Black 2-Flat/1-Tub Middle Shelf Utility Cart

Call Us at 1-800-944-4573

## Plastic Heavy Duty Utility Cart

- 33% More capacity than a standard 24"W x 18"D cart
- Measures 35¼ W x 18 D x 35½ H (width includes handle) with a clearance between shelves of 10.5 and 12.5 for easy access
- Includes one 2.5" deep tub shelf and two 1.625" high flat shelves with .25" retaining lip to secure items from falling off
- Has an ergonomic push handle molded into the top shelf
- Four 5" heavy duty casters two with swivel locking brake, two stationary
- Molded plastic shelves and legs won't stain, scratch, dent or rust
- Maximum weight capacity of 500lbs (evenly distributed)