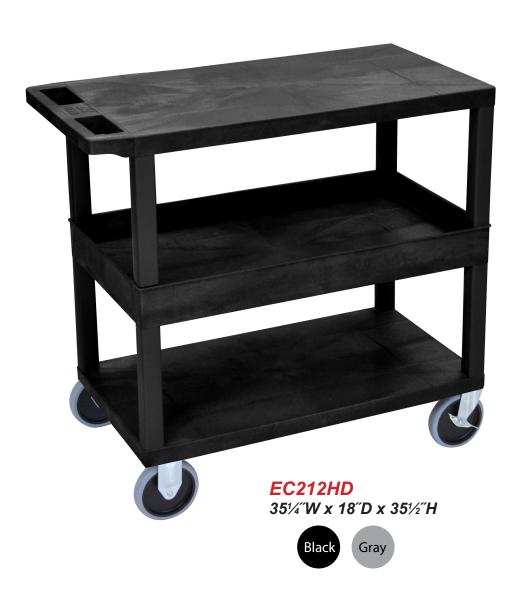

## Luxor EC212HD-B 32" x 18" High Capacity Black 2-Flat/ 1-Tub Middle Shelf Utility Cart

## Plastic Heavy Duty Utility Cart

- 33% More capacity than a standard 24"W x 18"D cart
- Measures 35¼ W x 18 D x 35½ H (width includes handle) with a clearance between shelves of 10.5 and 12.5 for easy access
- Includes one 2.5" deep tub shelf and two 1.625" high flat shelves with .25" retaining lip to secure items from falling off
- Has an ergonomic push handle molded into the top shelf
- Four 5" heavy duty casters two with swivel locking brake, two stationary
- Molded plastic shelves and legs won't stain, scratch, dent or rust
- Maximum weight capacity of 500lbs (evenly distributed)