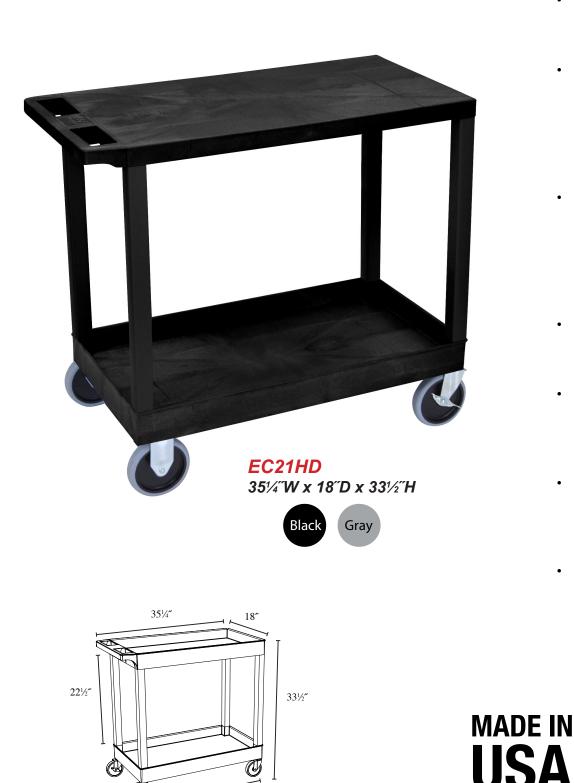

## EC21HD

## Plastic Heavy Duty Utility Cart

- 33% More capacity than a standard 24<sup>°</sup>W x 18<sup>°</sup>D cart
- Measures 35¼ W x 18 D x 33½ H (width includes handle) with a clearance between shelves of 22.5 for easy access
- Includes one 2.5<sup>"</sup> deep tub shelf and one 1.625<sup>"</sup> high flat shelf with .25<sup>"</sup> retaining lip to secure items from sliding off
- Has an ergonomic push handle molded into the top shelf
- Four 5<sup>"</sup> heavy duty casters two with swivel locking brake, two stationary
- Molded plastic shelves and legs won't stain, scratch, dent or rust
- Maximum weight capacity of 500lbs (evenly distributed)