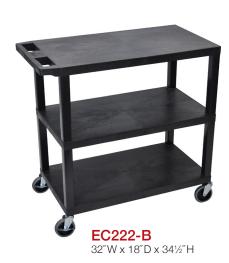

## Luxor EC222-B 32" x 18" Black 3-Flat Shelf Utility Cart

## **Plastic Utility Carts**

- 32"W x 18"D tub shelves are 21/2" in depth
- 33% More capacity than a standard 24"W x 18"D cart
- Has an ergonomic push handle molded into the top shelf, top flat shelf includes metal support bars
- · Four 4" full swivel casters, two with locking brake
- Available in black or gray
- Shelves and legs are constructed with an injection molded thermoplastic resin
- 400 lb. weight capacity (evenly distributed)
- Tub shelves are 2½" H, flat shelves are 1¾"H

## **Plastic Utility Carts**

\*- Above Tub= 10½"H Above Flat= 12½"H

\*\*- More Than Two Tub= 361/4" H
More Than Two Flat= 341/2" H