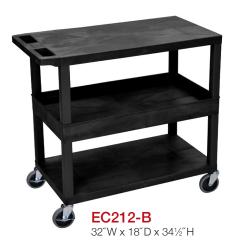

## **Plastic Utility Carts**

- 32"W x 18"D tub shelves are 21/2" in depth
- 33% More capacity than a standard 24"W x 18"D cart
- Has an ergonomic push handle molded into the top shelf, top flat shelf includes metal support bars
- · Four 4" full swivel casters, two with locking brake
- Available in black or gray
- Shelves and legs are constructed with an injection molded thermoplastic resin
- 400 lb. weight capacity (evenly distributed)
- Tub shelves are 2½" H, flat shelves are 1¾"H

Also available with optional 5" heavy duty casters, two with swivel locking brake, two stationary. These casters will increase the over all weight capacity to 500 lbs. (evenly distributed) add "HD" to the model.

## **Plastic Utility Carts**

\*- Above Tub= 10½"H Above Flat= 12½"H

\*\*- More Than Two Tub= 361/4" H
More Than Two Flat= 341/2" H