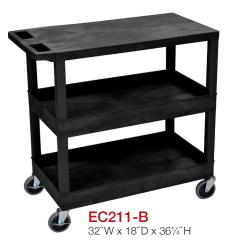

## **Plastic Utility Carts**

- 32"W x 18"D tub shelves are 21/2" in depth
- 33% More capacity than a standard 24"W x 18"D cart
- Has an ergonomic push handle molded into the top shelf, top flat shelf includes metal support bars
- · Four 4" full swivel casters, two with locking brake
- Available in black or gray
- Shelves and legs are constructed with an injection molded thermoplastic resin
- 400 lb. weight capacity (evenly distributed)
- Tub shelves are 2½" H, flat shelves are 1¾"H

Also available with optional 5" heavy duty casters, two with swivel locking brake, two stationary. These casters will increase the over all weight capacity to 500 lbs. (evenly distributed) add "HD" to the model.

## **Plastic Utility Carts**

\*- Above Tub= 10½"H Above Flat= 12½"H

\*\*- More Than Two Tub= 361/4" H
More Than Two Flat= 341/2" H