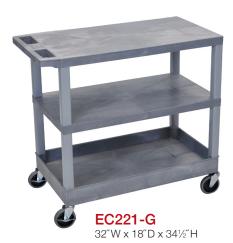

## **Plastic Utility Carts**

- 32"W x 18"D tub shelves are 21/2" in depth
- 33% More capacity than a standard 24"W x 18"D cart
- Has an ergonomic push handle molded into the top shelf, top flat shelf includes metal support bars
- · Four 4" full swivel casters, two with locking brake
- Available in black or gray
- Shelves and legs are constructed with an injection molded thermoplastic resin
- 400 lb. weight capacity (evenly distributed)
- Tub shelves are 2½" H, flat shelves are 1¾"H

Also available with optional 5" heavy duty casters, two with swivel locking brake, two stationary. These casters will increase the over all weight capacity to 500 lbs. (evenly distributed) add "HD" to the model.

## **Plastic Utility Carts**

\*- Above Tub= 10½"H Above Flat= 12½"H

\*\*- More Than Two Tub= 361/4" H
More Than Two Flat= 341/2" H