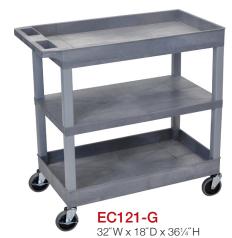

## **Plastic Utility Carts**

- 32"W x 18"D tub shelves are 21/2" in depth
- 33% More capacity than a standard 24"W x 18"D cart
- Has an ergonomic push handle molded into the top shelf, top flat shelf includes metal support bars
- · Four 4" full swivel casters, two with locking brake
- Available in black or gray
- Shelves and legs are constructed with an injection molded thermoplastic resin
- 400 lb. weight capacity (evenly distributed)
- Tub shelves are 2½" H, flat shelves are 1¾"H

32"W x 18"D x 321/2"H

MADE IN