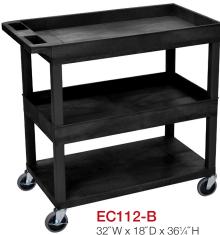

## **Plastic Utility Carts**

- 32"W x 18"D tub shelves are 21/2" in depth
- 33% More capacity than a standard 24"W x 18"D cart
- Has an ergonomic push handle molded into the top shelf, top flat shelf includes metal support bars
- · Four 4" full swivel casters, two with locking brake
- Available in black or gray
- Shelves and legs are constructed with an injection molded thermoplastic resin
- 400 lb. weight capacity (evenly distributed)
- Tub shelves are 2½" H, flat shelves are 1¾"H

32"W x 18"D x 321/2"H

MADE IN