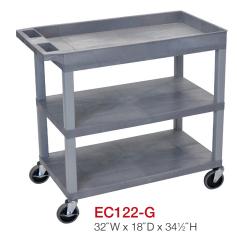

## **Plastic Utility Carts**

- 32"W x 18"D tub shelves are 21/2" in depth
- 33% More capacity than a standard 24"W x 18"D cart
- Has an ergonomic push handle molded into the top shelf, top flat shelf includes metal support bars
- · Four 4" full swivel casters, two with locking brake
- Available in black or gray
- Shelves and legs are constructed with an injection molded thermoplastic resin
- 400 lb. weight capacity (evenly distributed)
- Tub shelves are 2½" H, flat shelves are 1¾"H

Also available with optional 5" heavy duty casters, two with swivel locking brake, two stationary. These casters will increase the over all weight capacity to 500 lbs. (evenly distributed) add "HD" to the model.

## **Plastic Utility Carts**

\*- Above Tub= 10½"H Above Flat= 12½"H

\*\*- More Than Two Tub= 361/4" H
More Than Two Flat= 341/2" H