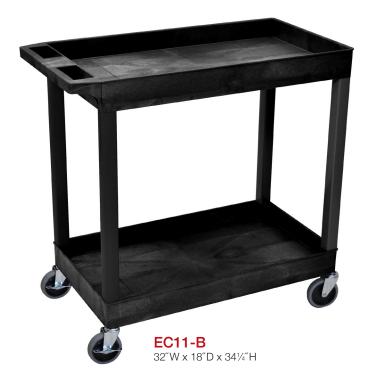

## **Plastic Utility Carts**

- 32"W x 18"D tub shelves are 21/2" in depth
- 33% More capacity than a standard 24"W x 18"D cart
- Has an ergonomic push handle molded into the top shelf, top flat shelf includes metal support bars
- · Four 4" full swivel casters, two with locking brake
- Available in black or gray
- Shelves and legs are constructed with an injection molded thermoplastic resin
- 400 lb. weight capacity (evenly distributed)
- Tub shelves are 2½" H, flat shelves are 1¾"H

Also available with optional 5" heavy duty casters, two with swivel locking brake, two stationary. These casters will increase the over all weight capacity to 500 lbs. (evenly distributed) add "HD" to the model.