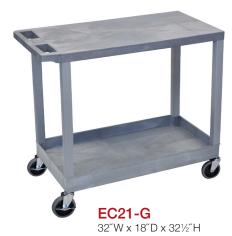

## **Plastic Utility Carts**

- 32"W x 18"D tub shelves are 21/2" in depth
- 33% More capacity than a standard 24"W x 18"D cart
- Has an ergonomic push handle molded into the top shelf, top flat shelf includes metal support bars
- · Four 4" full swivel casters, two with locking brake
- Available in black or gray
- Shelves and legs are constructed with an injection molded thermoplastic resin
- 400 lb. weight capacity (evenly distributed)
- Tub shelves are 2½" H, flat shelves are 1¾"H

32"W x 18"D x 321/2"H

MADE IN