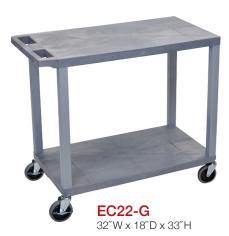

## Luxor EC222-G 32" x 18" Gray 3-Flat Shelf Utility Cart

## **Plastic Utility Carts**

- 32"W x 18"D tub shelves are 21/2" in depth
- 33% More capacity than a standard 24"W x 18"D cart
- Has an ergonomic push handle molded into the top shelf, top flat shelf includes metal support bars
- · Four 4" full swivel casters, two with locking brake
- Available in black or gray
- Shelves and legs are constructed with an injection molded thermoplastic resin
- 400 lb. weight capacity (evenly distributed)
- Tub shelves are 2½" H, flat shelves are 1¾"H

Also available with optional 5" heavy duty casters, two with swivel locking brake, two stationary. These casters will increase the over all weight capacity to 500 lbs. (evenly distributed) add "HD" to the model.