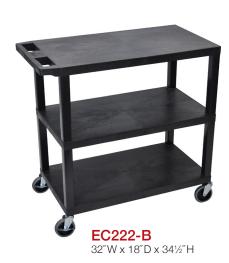

## Luxor EC222-G 32" x 18" Gray 3-Flat Shelf Utility Cart

## **Plastic Utility Carts**

\*- Above Tub= 10½"H Above Flat= 12½"H

\*\*- More Than Two Tub= 361/4" H
More Than Two Flat= 341/2" H