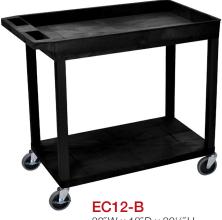

## **Plastic Utility Carts**

- 32"W x 18"D tub shelves are 21/2" in depth
- 33% More capacity than a standard 24"W x 18"D cart
- Has an ergonomic push handle molded into the top shelf, top flat shelf includes metal support bars
- · Four 4" full swivel casters, two with locking brake
- Available in black or gray
- Shelves and legs are constructed with an injection molded thermoplastic resin
- 400 lb. weight capacity (evenly distributed)
- Tub shelves are 2½" H, flat shelves are 1¾"H

Also available with optional 5" heavy duty casters, two with swivel locking brake, two stationary. These casters will increase the over all weight capacity to 500 lbs. (evenly distributed) add "HD" to the model.

## **Plastic Utility Carts**

\*- Above Tub= 10½"H Above Flat= 12½"H

\*\*- More Than Two Tub= 361/4" H
More Than Two Flat= 341/2" H