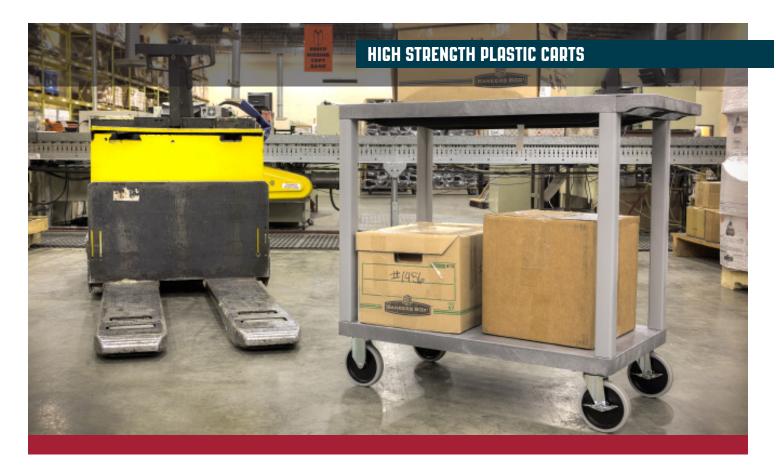

## Luxor EC22HD-B 32" x 18" High Capacity Black 2-Flat Shelf Utility Cart

## **32X18 TUB CART TWO FLAT SHELVES**

## EC22HD-B, EC22HD-G

## **FEATURES**

- Measures 35.25"W x 18"D x 34"H
- Available in either Black or Gray
- 22.5" Clearance between shelves for easy access
- Shelves and legs are constructed with an injection resin, which will not stain, scratch, dent or rust
- Includes two 1.625" high flat shelves with .25" retaining lip to secure items from sliding off
- Ergonomic push handle molded into top shelf
- Rolling cart with four 5" full swivel casters, two with locking break
- Maximum weight capacity of 500lbs (evenly distributed)
- Assembly Required
- Made in the USA