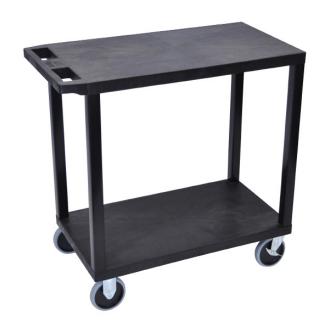

## Luxor EC22HD-B 32" x 18" High Capacity Black 2-Flat Shelf Utility Cart

## **32X18 TUB CART TWO FLAT SHELVES**

## EC22HD-B, EC22HD-G

## **FEATURES**

- Measures 35.25"W x 18"D x 34"H
- Available in either Black or Gray
- 22.5" Clearance between shelves for easy access
- Shelves and legs are constructed with an injection resin, which will not stain, scratch, dent or rust
- Includes two 1.625" high flat shelves with .25" retaining lip to secure items from sliding off
- Ergonomic push handle molded into top shelf
- Rolling cart with four 5" full swivel casters, two with locking break
- Maximum weight capacity of 500lbs (evenly distributed)
- Assembly Required
- Made in the USA