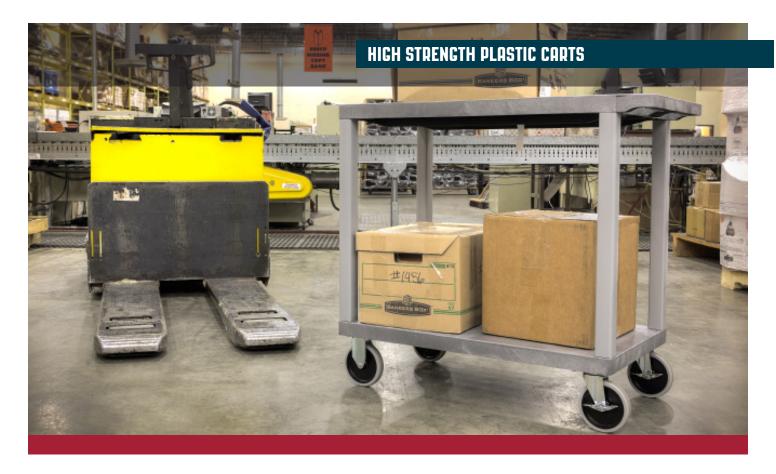

## Luxor EC22HD-G 32" x 18" High Capacity Gray 2-Flat Shelf Utility Cart

## **32X18 TUB CART TWO FLAT SHELVES**

## EC22HD-B, EC22HD-G

## **FEATURES**

- Measures 35.25"W x 18"D x 34"H
- Available in either Black or Gray
- 22.5" Clearance between shelves for easy access
- Shelves and legs are constructed with an injection resin, which will not stain, scratch, dent or rust
- Includes two 1.625" high flat shelves with .25" retaining lip to secure items from sliding off
- Ergonomic push handle molded into top shelf
- Rolling cart with four 5" full swivel casters, two with locking break
- Maximum weight capacity of 500lbs (evenly distributed)
- Assembly Required
- Made in the USA