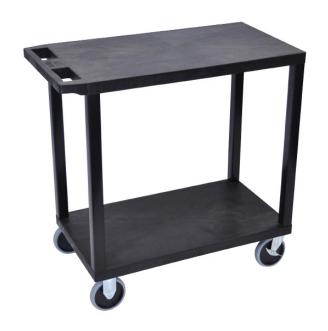

## Luxor EC22HD-G 32" x 18" High Capacity Gray 2-Flat Shelf Utility Cart

## **32X18 TUB CART TWO FLAT SHELVES**

## EC22HD-B, EC22HD-G

## **FEATURES**

- Measures 35.25"W x 18"D x 34"H
- Available in either Black or Gray
- 22.5" Clearance between shelves for easy access
- Shelves and legs are constructed with an injection resin, which will not stain, scratch, dent or rust
- Includes two 1.625" high flat shelves with .25" retaining lip to secure items from sliding off
- Ergonomic push handle molded into top shelf
- Rolling cart with four 5" full swivel casters, two with locking break
- Maximum weight capacity of 500lbs (evenly distributed)
- Assembly Required
- Made in the USA