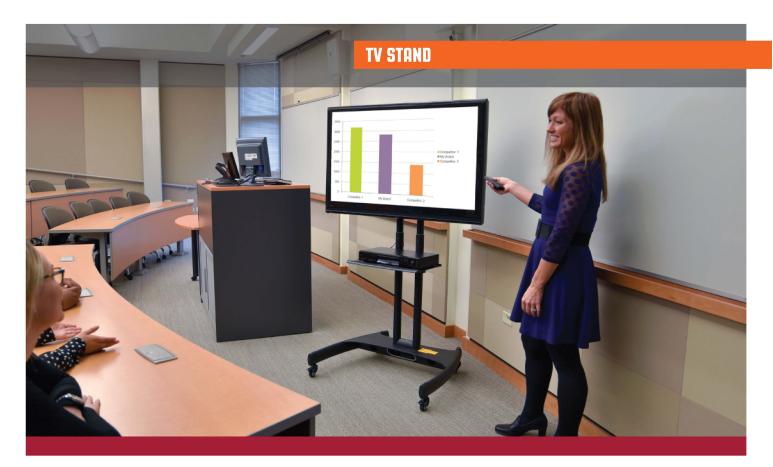

## **HEIGHT ADJUSTABLE TV STAND MOUNT WITH SHELF**

Secure and display your LCD/LED television on Luxor's bestselling TV stand. The flat panel stand is height adjustable and holds a range of TV sizes, enabling it to accommodate multiple users within conference centers, trade shows, and businesses. Whether relocating between rooms or remaining stationary using the four locking casters, electrical cords are neatly tucked away and concealed through the main columns, ensuring safety and a professional appearance. Cater to both sitting and standing audiences with the durable and adaptable FP-series stands.

## FP2500

- Sturdy steel frame is comprised of seamless pipes
- Fits 40" 60" screen size TVs
- VESA compliance: 200 x 200 600 x 400
- Shelf provides room for television accessories and storage
- Simple height adjustment with push buttons in 2" increments (46.5" 62.5")
- Inner-column cable management keeps stand clean, organized, and safe
- Easy maneuverability with four 2" nylon casters and locking brakes
- TV is safely secured with locking mechanism (padlock not included)
- Optional base model (FP2000) and camera mount/accessory shelf (FP2750)