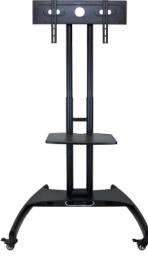

## **HEIGHT ADJUSTABLE TV STAND MOUNT WITH SHELF**

Secure and display your LCD/LED television on Luxor's bestselling TV stand. The flat panel stand is height adjustable and holds a range of TV sizes, enabling it to accommodate multiple users within conference centers, trade shows, and businesses. Whether relocating between rooms or remaining stationary using the four locking casters, electrical cords are neatly tucked away and concealed through the main columns, ensuring safety and a professional appearance. Cater to both sitting and standing audiences with the durable and adaptable FP-series stands.

## FP2500

- Sturdy steel frame is comprised of seamless pipes
- Fits 40" 60" screen size TVs
- VESA compliance: 200 x 200 600 x 400
- Shelf provides room for television accessories and storage
- Simple height adjustment with push buttons in 2" increments (46.5" 62.5")
- Inner-column cable management keeps stand clean, organized, and safe
- Easy maneuverability with four 2" nylon casters and locking brakes
- TV is safely secured with locking mechanism (padlock not included)
- Optional base model (FP2000) and camera mount/accessory shelf (FP2750)