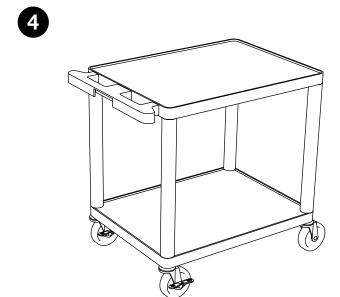

# Luxor LE27C-B 27" High Black 2-Shelf Endura A/V Utility Cart with Cabinet

#### 2 Shelf LP + LE Cart Instructions

Install optional cabinet pack / pullout shelf / electrical assembly after step 1