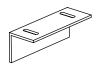

#### **Parts List**

#### **Tools Required**

- Philips Screwdriver

Attach electric outlet **F** to top shelf **A**, secure with L bracket **G** and cable lock **J**. Loop outlet cable **F** through cable lock **J** and the inserts on shelf **A**. Screw L bracket **G** and cable lock **J** onto top shelf **A** with screw **H** and a philips screwdriver.