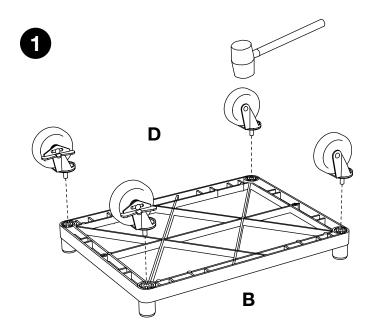

#### 2 Shelf LP + LE Cart Instructions

Install optional cabinet pack / pullout shelf / electrical assembly after step 1