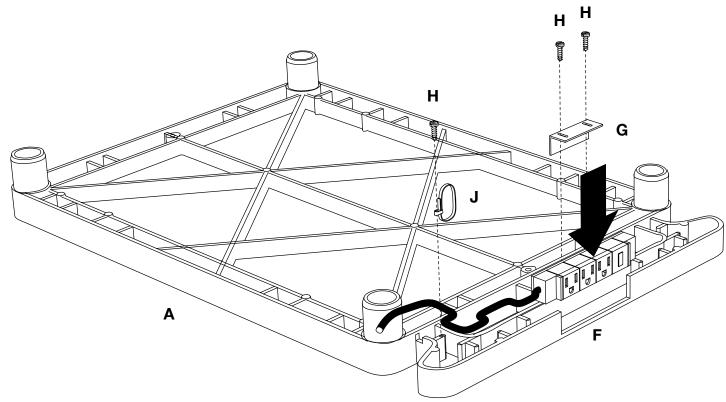

#### **Tools Required**

- Philips Screwdriver

Attach electric outlet **F** to top shelf **A**, secure with L bracket **G** and cable lock **J**. Loop outlet cable **F** through cable lock **J** and the inserts on shelf **A**. Screw L bracket **G** and cable lock **J** onto top shelf **A** with screw **H** and a philips screwdriver.