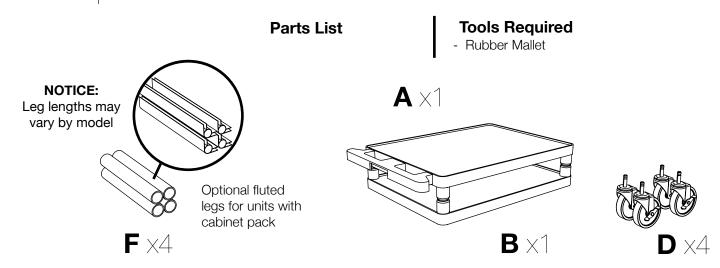

#### **Parts List**

#### **Tools Required**

- Philips Screwdriver

Attach electric outlet **F** to top shelf **A**, secure with L bracket **G** and cable lock **J**. Loop outlet cable **F** through cable lock **J** and the inserts on shelf **A**. Screw L bracket **G** and cable lock **J** onto top shelf **A** with screw **H** and a philips screwdriver.