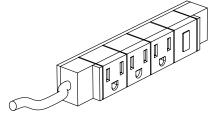

#### **Parts List**

#### **Tools Required**

- Philips Screwdriver

Attach electric outlet **F** to top shelf **A**, secure with L bracket **G** and cable lock **J**. Loop outlet cable **F** through cable lock **J** and the inserts on shelf **A**. Screw L bracket **G** and cable lock **J** onto top shelf **A** with screw **H** and a philips screwdriver.