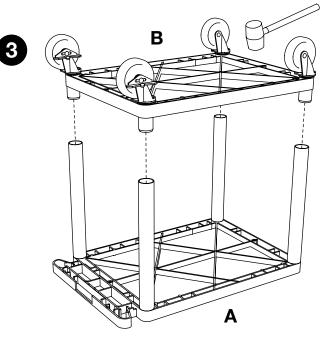

#### 2 Shelf LP + LE Cart Instructions

Install optional cabinet pack / pullout shelf / electrical assembly after step 1