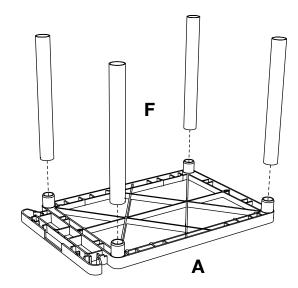

#### 2 Shelf LP + LE Cart Instructions

Install optional cabinet pack / pullout shelf / electrical assembly after step 1