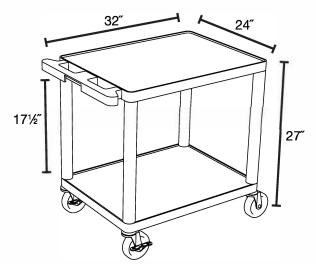

## Heavy Duty A/V Cart

- Multipurpose utility cart perfect for use with audio/video equipment and more
- Measures 32"W x 24"D x 27"H
- .25" retaining lip borders flat shelves to ensure minimal sliding
- Includes locking cabinet made from 20-gauge steel with powder coat paint finish, full piano door hinges with a set of two keys
- Cabinet inner dimensions measure 23½"W x 16¾"D x 18"H
- Ergonomic push handle molded into the top shelf for optimum comfort
- Four 4" Heavy-Duty non-marring casters, two with locking brake, for mobility and stability
- Molded plastic shelves and legs won't stain, scratch, dent or rust
- Three-outlet surge surpressing 15" cord, grip strips, wire clips and grommet hole
- Maximum weight capacity of 400lbs (evenly distributed)