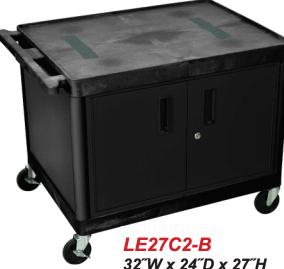

## Luxor LE27C-B 27" High Black 2-Shelf Endura A/V Utility Cart with Cabinet

## Heavy Duty A/V Cart

- Multipurpose utility cart perfect for use with audio/video equipment and more
- Measures 32"W x 24"D x 27"H
- .25" retaining lip borders flat shelves to ensure minimal sliding
- Includes locking cabinet made from 20-gauge steel with powder coat paint finish, full piano door hinges with a set of two keys
- Cabinet inner dimensions measure 23½"W x 16¾"D x 18"H
- Ergonomic push handle molded into the top shelf for optimum comfort
- Four 4" Heavy-Duty non-marring casters, two with locking brake, for mobility and stability
- Molded plastic shelves and legs won't stain, scratch, dent or rust
- Three-outlet surge surpressing 15" cord, grip strips, wire clips and grommet hole
- Maximum weight capacity of 400lbs (evenly distributed)