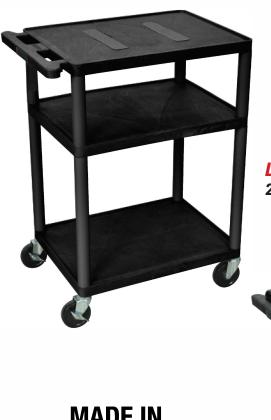

# *Luxor LE34-B 35.25" High Black 3-Shelf Endura A/V Utility Cart*

#### Heavy Duty A/V Cart

- Multipurpose utility cart perfect for use with audio/video equipment and more
- Measures 24<sup>r</sup>W x 18<sup>r</sup>D x 34<sup>r</sup>H
- .25" retaining lip borders flat shelves to ensure minimal sliding
- Includes locking cabinet made from 20-gauge steel with powder coat paint finish, full piano door hinges with a set of two keys
- Cabinet inner dimensions measure 23<sup>1</sup>/4<sup>"</sup>W x 16<sup>3</sup>/4<sup>"</sup>D x 18<sup>"</sup>H
- Ergonomic push handle molded into the top shelf for optimum comfort
- Four 4" Heavy-Duty non-marring casters, two with locking brake, for mobility and stability
- Molded plastic shelves and legs won't stain, scratch, dent or rust
- Three-outlet surge surpressing 15" cord, grip strips, wire clips and grommet hole
- Maximum weight capacity of 400lbs (evenly distributed)