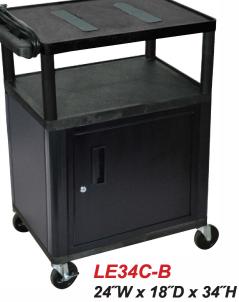

#### LE34-B

<mark>LE34-B</mark> 24″W x 18″D x 34″H

MADE IN

Call Us at 1-800-944-4573 for Orders or Inquiries

Ω.

#### Heavy Duty A/V Cart

- Multipurpose utility cart perfect for use with audio/video equipment and more
- Measures 24<sup>r</sup>W x 18<sup>r</sup>D x 34<sup>r</sup>H
- .25" retaining lip borders flat shelves to ensure minimal sliding
- Includes locking cabinet made from 20-gauge steel with powder coat paint finish, full piano door hinges with a set of two keys
- Cabinet inner dimensions measure 23<sup>1</sup>/4<sup>"</sup>W x 16<sup>3</sup>/4<sup>"</sup>D x 18<sup>"</sup>H
- Ergonomic push handle molded into the top shelf for optimum comfort
- Four 4" Heavy-Duty non-marring casters, two with locking brake, for mobility and stability
- Molded plastic shelves and legs won't stain, scratch, dent or rust
- Three-outlet surge surpressing 15" cord, grip strips, wire clips and grommet hole
- Maximum weight capacity of 400lbs (evenly distributed)