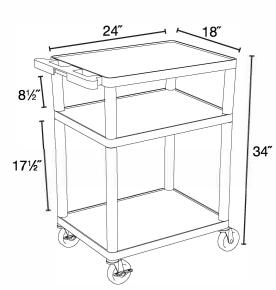

#### LE34-B

<mark>LE34-B</mark> 24″W x 18″D x 34″H

MADE IN

Call Us at 1-800-944-4573 for Orders or Inquiries

Ω.

#### Heavy Duty A/V Cart

- Multipurpose utility cart perfect for use with audio/video equipment and more
- Measures 24<sup>r</sup>W x 18<sup>r</sup>D x 34<sup>r</sup>H
- .25" retaining lip borders flat shelves to ensure minimal sliding
- Includes locking cabinet made from 20-gauge steel with powder coat paint finish, full piano door hinges with a set of two keys
- Cabinet inner dimensions measure 23<sup>1</sup>/4<sup>"</sup>W x 16<sup>3</sup>/4<sup>"</sup>D x 18<sup>"</sup>H
- Ergonomic push handle molded into the top shelf for optimum comfort
- Four 4" Heavy-Duty non-marring casters, two with locking brake, for mobility and stability
- Molded plastic shelves and legs won't stain, scratch, dent or rust
- Three-outlet surge surpressing 15" cord, grip strips, wire clips and grommet hole
- Maximum weight capacity of 400lbs (evenly distributed)